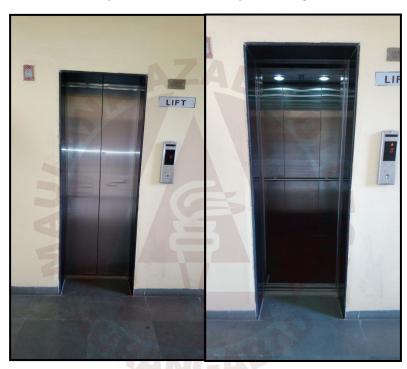

**Vermi Compost Bed** 

Restricted Entry of Automobiles (only in Parking Area

A built Environment with Lift