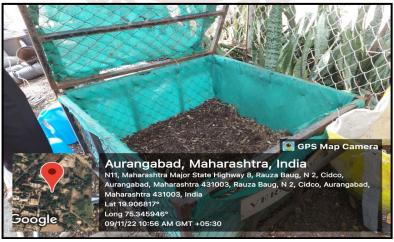

**Vermi Compost Bed** 

Restricted Entry of Automobiles (only in Parking Area

A built Environment with Lift