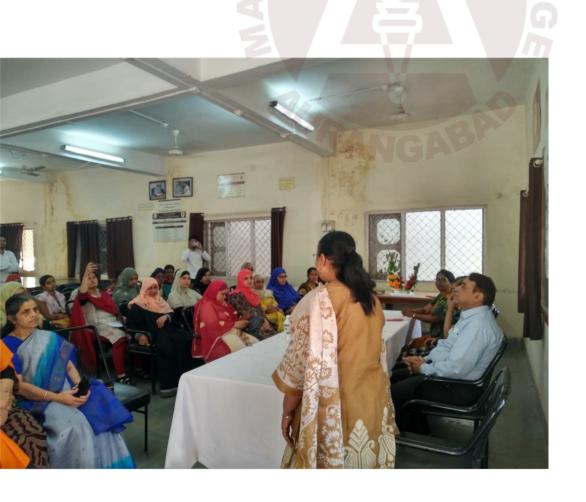

Dr. Aparna Saraf

Presiding Officer, ICC

COORDINATOR
Internal Quality Assurance Cell
Maulana Azad College of Arts,
Science & Commerce, Aurangabad.

0

Glimpses of the lecture: 29.11.2018

Maulana Azad College of Arts, Science and Commerce