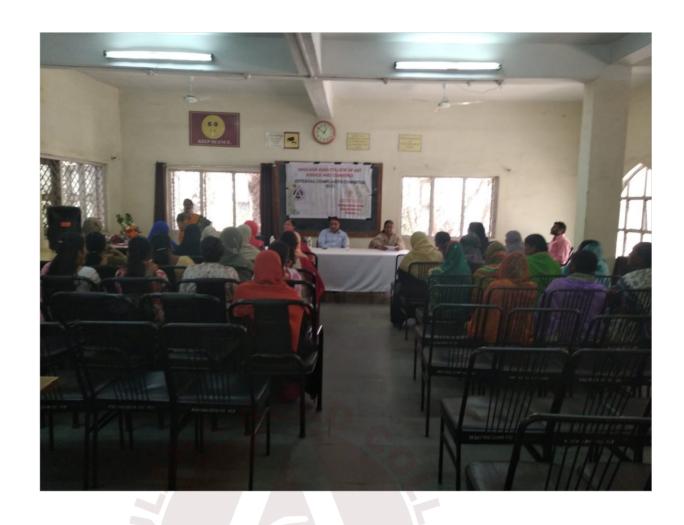

#### HELD ON 29/11/2018

The Internal Complaints Committee of the college successfully organized a lecture on **Gender Sensitisation:** Laws & Acts on 29<sup>th</sup> November 2018. Dr.Aparna Kottapalle, Professor, M.P.Law College, Aurangabad was the resource person for the lecture. She deliberated on various legal provisions that lead to protection of women rights and empower women. She also raised concern on the instances of misuse of these acts and provisions being done in the recent times.

A total of 120 students and 28 faculties attended the lecture.

The students were oriented about the women related laws by the lecture.

The lecture was well received by the attendees. Dr.Asema conducted the proceedings of the programme. Dr.Aparna Saraf, Presiding officer, ICC spoke about the objective of arranging the programme. Principal Dr.Razaullah Khan guided the attendees. The members of ICC took efforts for the success of the event.

Dr. Aparna Saraf

Presiding Officer, ICC

COORDINATOR
Internal Quality Assurance Cell
Maulana Azad College of Arts,
Science & Commerce, Aurangabad.

0

Glimpses of the lecture: 29.11.2018

Maulana Azad College of Arts, Science and Commerce