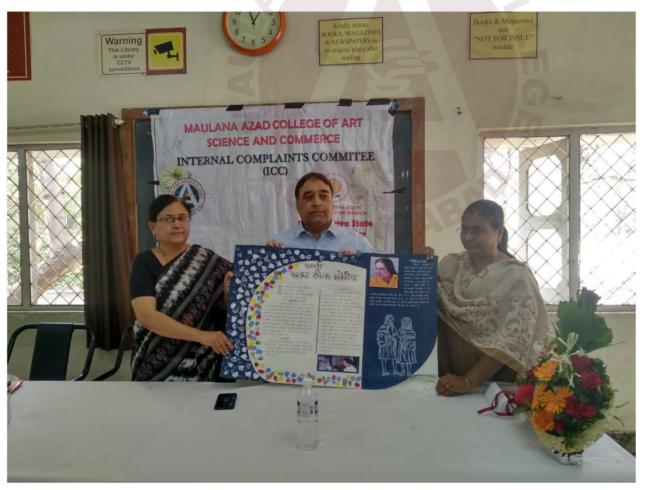

#### HELD ON 29/11/2018

The Internal Complaints Committee of the college successfully organized a lecture on **Gender Sensitisation:** Laws & Acts on 29<sup>th</sup> November 2018. Dr.Aparna Kottapalle, Professor, M.P.Law College, Aurangabad was the resource person for the lecture. She deliberated on various legal provisions that lead to protection of women rights and empower women. She also raised concern on the instances of misuse of these acts and provisions being done in the recent times.

A total of 120 students and 28 faculties attended the lecture.

The students were oriented about the women related laws by the lecture.

The lecture was well received by the attendees. Dr.Asema conducted the proceedings of the programme. Dr.Aparna Saraf, Presiding officer, ICC spoke about the objective of arranging the programme. Principal Dr.Razaullah Khan guided the attendees. The members of ICC took efforts for the success of the event.

Dr. Aparna Saraf

Presiding Officer, ICC

COORDINATOR
Internal Quality Assurance Cell
Maulana Azad College of Arts,
Science & Commerce, Aurangabad.

0

Glimpses of the lecture: 29.11.2018

Maulana Azad College of Arts, Science and Commerce