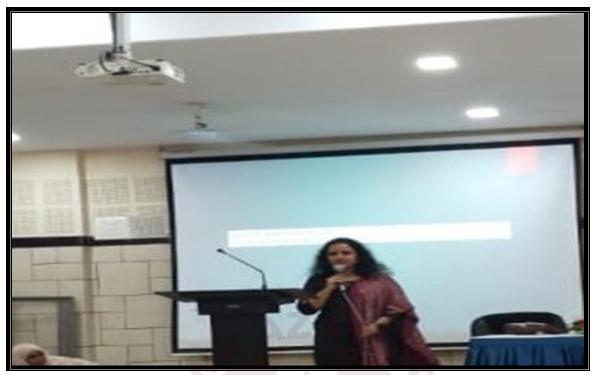

#### HELD ON 29/11/2018

The Internal Complaints Committee of the college successfully organized a lecture on **Gender Sensitisation:** Laws & Acts on 29<sup>th</sup> November 2018. Dr.Aparna Kottapalle, Professor, M.P.Law College, Aurangabad was the resource person for the lecture. She deliberated on various legal provisions that lead to protection of women rights and empower women. She also raised concern on the instances of misuse of these acts and provisions being done in the recent times.

A total of 120 students and 28 faculties attended the lecture.

The students were oriented about the women related laws by the lecture.

The lecture was well received by the attendees. Dr.Asema conducted the proceedings of the programme. Dr.Aparna Saraf, Presiding officer, ICC spoke about the objective of arranging the programme. Principal Dr.Razaullah Khan guided the attendees. The members of ICC took efforts for the success of the event.