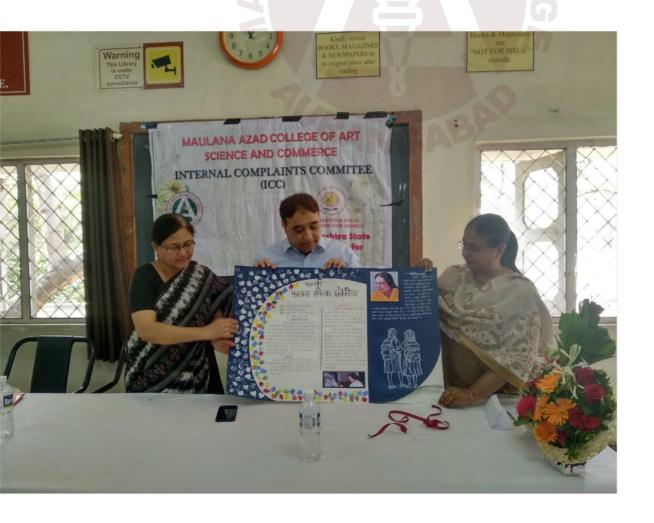

#### HELD ON 29/11/2018

The Internal Complaints Committee of the college successfully organized a lecture on **Gender Sensitisation:** Laws & Acts on 29<sup>th</sup> November 2018. Dr.Aparna Kottapalle, Professor, M.P.Law College, Aurangabad was the resource person for the lecture. She deliberated on various legal provisions that lead to protection of women rights and empower women. She also raised concern on the instances of misuse of these acts and provisions being done in the recent times.

A total of 120 students and 28 faculties attended the lecture.

The students were oriented about the women related laws by the lecture.

The lecture was well received by the attendees. Dr.Asema conducted the proceedings of the programme. Dr.Aparna Saraf, Presiding officer, ICC spoke about the objective of arranging the programme. Principal Dr.Razaullah Khan guided the attendees. The members of ICC took efforts for the success of the event.