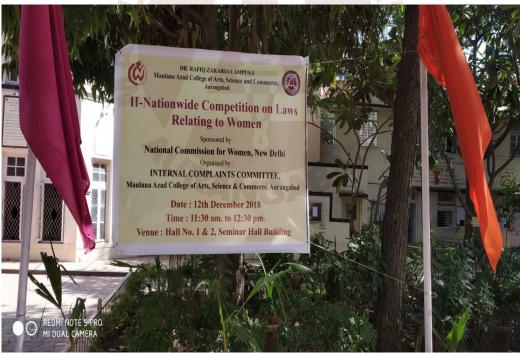

### Gender Action Plan - Action Taken Report

Activities under the aegis of IQAC

| Sr.<br>No | Categories  | Title of the activity                                                                                       | Date           | Committee/ Department |
|-----------|-------------|-------------------------------------------------------------------------------------------------------------|----------------|-----------------------|
| 1         | Empowerment | Gender Sensitization- Acts Laws     (Lecture series)     Speaker 1) Dr. Aparna Kotapalle                    | 29 – 11 – 2018 | ICC                   |
|           |             | 2. Lecture on Gender sensitization<br>Speaker Dr.Zartab Ansari                                              | 07 – 12 – 2018 | ICC                   |
| 2         | Mentoring   | 3. Nationwide competition on women related laws in coloration with national commission for women, New Delhi | 12-12-2018     | ICC                   |
| 3         | Grooming    | 4.Guidance Talk on Women Health and<br>Nutrition on PCOD                                                    | 19-12-2018     | Microbiology          |
| 4         | Grooming    | 5.Lecture on think Equal, built smart, innovate for change. Speaker Dr. Aditi Bhattacharya                  | 08 - 03 - 2019 | Microbiology          |
| 5         | Grooming    | 6.Prelude to International Women's day Posters on Gender sensitization were presented                       | 07 – 03 – 2019 | WDC                   |