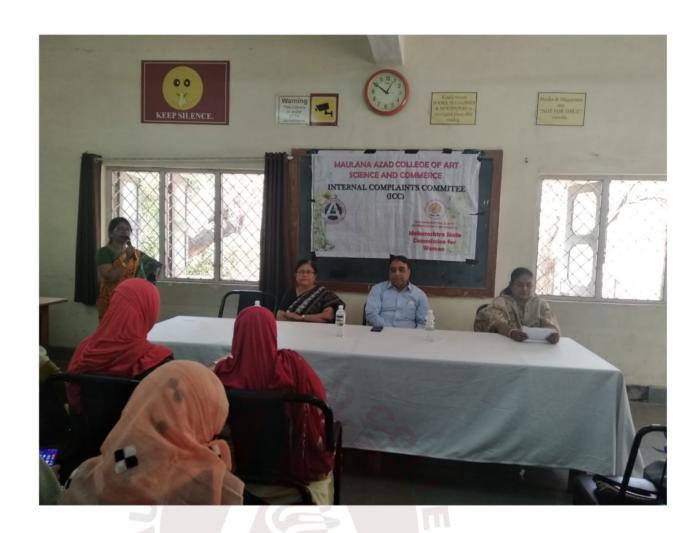

#### HELD ON 29/11/2018

The Internal Complaints Committee of the college successfully organized a lecture on **Gender Sensitisation:** Laws & Acts on 29<sup>th</sup> November 2018. Dr.Aparna Kottapalle, Professor, M.P.Law College, Aurangabad was the resource person for the lecture. She deliberated on various legal provisions that lead to protection of women rights and empower women. She also raised concern on the instances of misuse of these acts and provisions being done in the recent times.

A total of 120 students and 28 faculties attended the lecture.

The students were oriented about the women related laws by the lecture.

The lecture was well received by the attendees. Dr.Asema conducted the proceedings of the programme. Dr.Aparna Saraf, Presiding officer, ICC spoke about the objective of arranging the programme. Principal Dr.Razaullah Khan guided the attendees. The members of ICC took efforts for the success of the event.