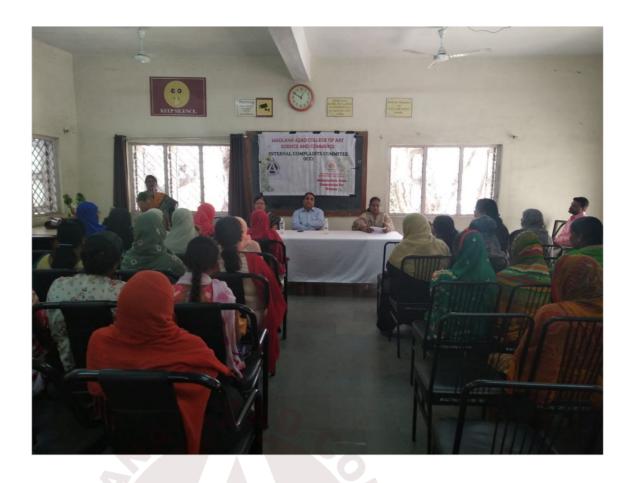

A total of 120 students and 28 faculties attended the lecture.

The students were oriented about the women related laws by the lecture.

The lecture was well received by the attendees. Dr.Asema conducted the proceedings of the programme. Dr.Aparna Saraf, Presiding officer, ICC spoke about the objective of arranging the programme. Principal Dr.Razaullah Khan guided the attendees. The members of ICC took efforts for the success of the event.