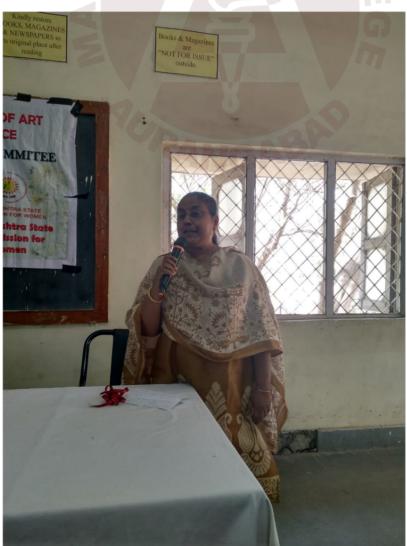

#### HELD ON 29/11/2018

The Internal Complaints Committee of the college successfully organized a lecture on **Gender Sensitisation:** Laws & Acts on 29<sup>th</sup> November 2018. Dr.Aparna Kottapalle, Professor, M.P.Law College, Aurangabad was the resource person for the lecture. She deliberated on various legal provisions that lead to protection of women rights and empower women. She also raised concern on the instances of misuse of these acts and provisions being done in the recent times.

A total of 120 students and 28 faculties attended the lecture.

The students were oriented about the women related laws by the lecture.

The lecture was well received by the attendees. Dr.Asema conducted the proceedings of the programme. Dr.Aparna Saraf, Presiding officer, ICC spoke about the objective of arranging the programme. Principal Dr.Razaullah Khan guided the attendees. The members of ICC took efforts for the success of the event.

Dr. Aparna Saraf

Presiding Officer, ICC

COORDINATOR
Internal Quality Assurance Cell
Maulana Azad College of Arts,
Science & Commerce, Aurangabad.

0

Glimpses of the lecture: 29.11.2018

Maulana Azad College of Arts, Science and Commerce