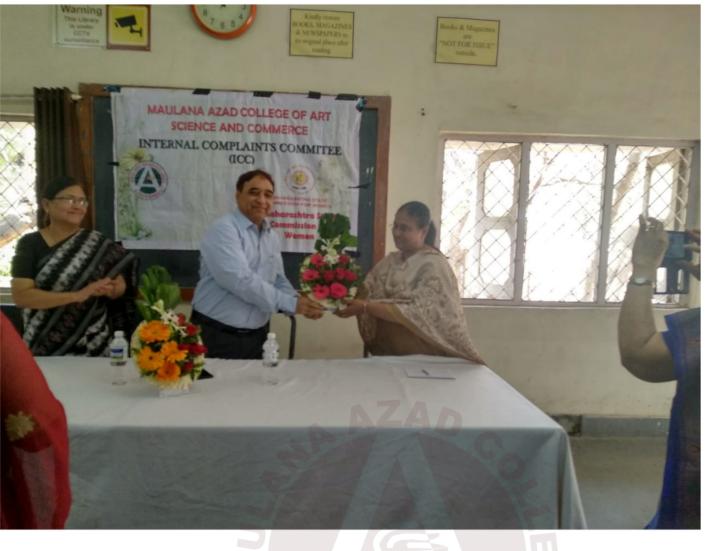

#### HELD ON 29/11/2018

The Internal Complaints Committee of the college successfully organized a lecture on **Gender Sensitisation:** Laws & Acts on 29<sup>th</sup> November 2018. Dr.Aparna Kottapalle, Professor, M.P.Law College, Aurangabad was the resource person for the lecture. She deliberated on various legal provisions that lead to protection of women rights and empower women. She also raised concern on the instances of misuse of these acts and provisions being done in the recent times.

A total of 120 students and 28 faculties attended the lecture.

The students were oriented about the women related laws by the lecture.

The lecture was well received by the attendees. Dr.Asema conducted the proceedings of the programme. Dr.Aparna Saraf, Presiding officer, ICC spoke about the objective of arranging the programme. Principal Dr.Razaullah Khan guided the attendees. The members of ICC took efforts for the success of the event.

Dr. Aparna Saraf

Presiding Officer, ICC

COORDINATOR
Internal Quality Assurance Cell
Maulana Azad College of Arts,
Science & Commerce, Aurangabad.

0

Glimpses of the lecture: 29.11.2018

Maulana Azad College of Arts, Science and Commerce