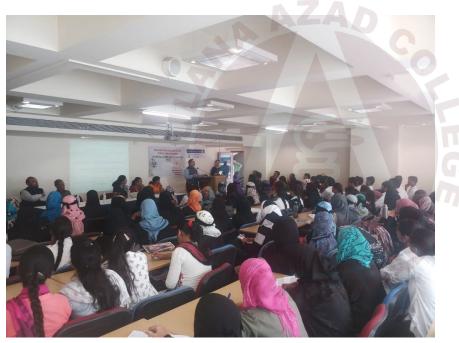

Dr. Aparna Saraf

Presiding Officer, ICC

COORDINATOR
Internal Quality Assurance Cell
Maulana Azad College of Arts,
Science & Commerce, Aurangabad.

0

Glimpses of the lecture: 29.11.2018

Maulana Azad College of Arts, Science and Commerce