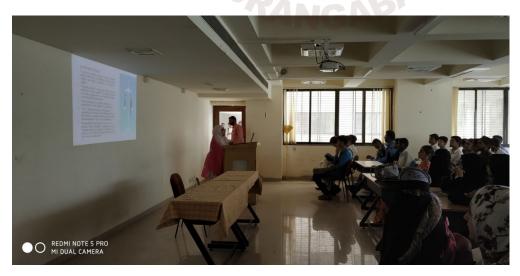

#### HELD ON 29/11/2018

The Internal Complaints Committee of the college successfully organized a lecture on **Gender Sensitisation:** Laws & Acts on 29<sup>th</sup> November 2018. Dr.Aparna Kottapalle, Professor, M.P.Law College, Aurangabad was the resource person for the lecture. She deliberated on various legal provisions that lead to protection of women rights and empower women. She also raised concern on the instances of misuse of these acts and provisions being done in the recent times.

A total of 120 students and 28 faculties attended the lecture.

The students were oriented about the women related laws by the lecture.

The lecture was well received by the attendees. Dr.Asema conducted the proceedings of the programme. Dr.Aparna Saraf, Presiding officer, ICC spoke about the objective of arranging the programme. Principal Dr.Razaullah Khan guided the attendees. The members of ICC took efforts for the success of the event.

Dr. Aparna Saraf

Presiding Officer, ICC

COORDINATOR
Internal Quality Assurance Cell
Maulana Azad College of Arts,
Science & Commerce, Aurangabad.

0

Glimpses of the lecture: 29.11.2018

Maulana Azad College of Arts, Science and Commerce