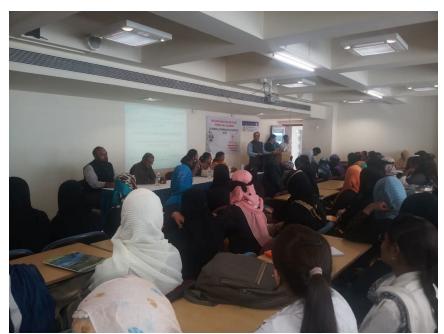

#### HELD ON 29/11/2018

The Internal Complaints Committee of the college successfully organized a lecture on **Gender Sensitisation:** Laws & Acts on 29<sup>th</sup> November 2018. Dr.Aparna Kottapalle, Professor, M.P.Law College, Aurangabad was the resource person for the lecture. She deliberated on various legal provisions that lead to protection of women rights and empower women. She also raised concern on the instances of misuse of these acts and provisions being done in the recent times.

A total of 120 students and 28 faculties attended the lecture.

The students were oriented about the women related laws by the lecture.

The lecture was well received by the attendees. Dr.Asema conducted the proceedings of the programme. Dr.Aparna Saraf, Presiding officer, ICC spoke about the objective of arranging the programme. Principal Dr.Razaullah Khan guided the attendees. The members of ICC took efforts for the success of the event.

Dr. Aparna Saraf

Presiding Officer, ICC

COORDINATOR
Internal Quality Assurance Cell
Maulana Azad College of Arts,
Science & Commerce, Aurangabad.

0

Glimpses of the lecture: 29.11.2018

Maulana Azad College of Arts, Science and Commerce