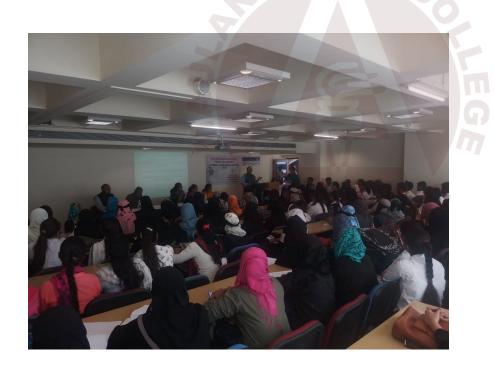

#### HELD ON 29/11/2018

The Internal Complaints Committee of the college successfully organized a lecture on **Gender Sensitisation:** Laws & Acts on 29<sup>th</sup> November 2018. Dr.Aparna Kottapalle, Professor, M.P.Law College, Aurangabad was the resource person for the lecture. She deliberated on various legal provisions that lead to protection of women rights and empower women. She also raised concern on the instances of misuse of these acts and provisions being done in the recent times.

A total of 120 students and 28 faculties attended the lecture.

The students were oriented about the women related laws by the lecture.

The lecture was well received by the attendees. Dr.Asema conducted the proceedings of the programme. Dr.Aparna Saraf, Presiding officer, ICC spoke about the objective of arranging the programme. Principal Dr.Razaullah Khan guided the attendees. The members of ICC took efforts for the success of the event.

Dr. Aparna Saraf

Presiding Officer, ICC

COORDINATOR
Internal Quality Assurance Cell
Maulana Azad College of Arts,
Science & Commerce, Aurangabad.

0

Glimpses of the lecture: 29.11.2018

Maulana Azad College of Arts, Science and Commerce