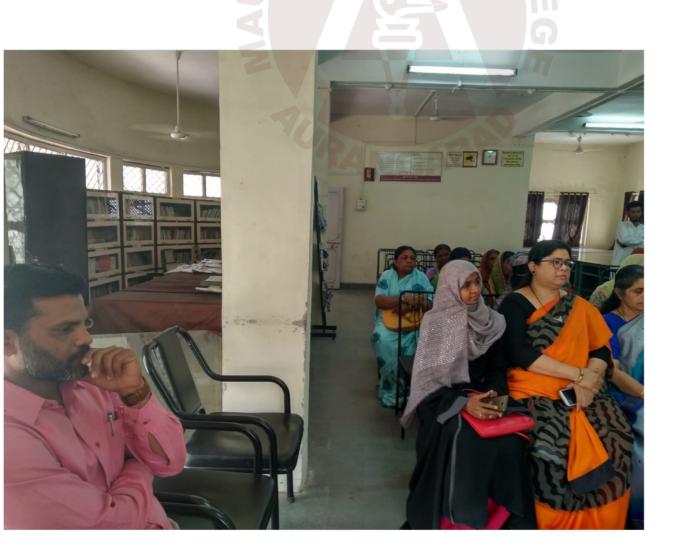

#### HELD ON 29/11/2018

The Internal Complaints Committee of the college successfully organized a lecture on **Gender Sensitisation:** Laws & Acts on 29<sup>th</sup> November 2018. Dr.Aparna Kottapalle, Professor, M.P.Law College, Aurangabad was the resource person for the lecture. She deliberated on various legal provisions that lead to protection of women rights and empower women. She also raised concern on the instances of misuse of these acts and provisions being done in the recent times.

A total of 120 students and 28 faculties attended the lecture.

The students were oriented about the women related laws by the lecture.

The lecture was well received by the attendees. Dr.Asema conducted the proceedings of the programme. Dr.Aparna Saraf, Presiding officer, ICC spoke about the objective of arranging the programme. Principal Dr.Razaullah Khan guided the attendees. The members of ICC took efforts for the success of the event.

Dr. Aparna Saraf

Presiding Officer, ICC

COORDINATOR
Internal Quality Assurance Cell
Maulana Azad College of Arts,
Science & Commerce, Aurangabad.

0

Glimpses of the lecture: 29.11.2018

Maulana Azad College of Arts, Science and Commerce