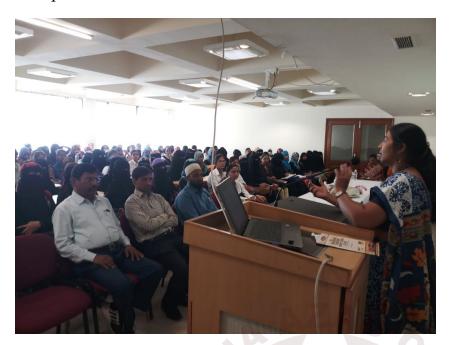

#### HELD ON 29/11/2018

The Internal Complaints Committee of the college successfully organized a lecture on **Gender Sensitisation:** Laws & Acts on 29<sup>th</sup> November 2018. Dr.Aparna Kottapalle, Professor, M.P.Law College, Aurangabad was the resource person for the lecture. She deliberated on various legal provisions that lead to protection of women rights and empower women. She also raised concern on the instances of misuse of these acts and provisions being done in the recent times.

A total of 120 students and 28 faculties attended the lecture.

The students were oriented about the women related laws by the lecture.

The lecture was well received by the attendees. Dr.Asema conducted the proceedings of the programme. Dr.Aparna Saraf, Presiding officer, ICC spoke about the objective of arranging the programme. Principal Dr.Razaullah Khan guided the attendees. The members of ICC took efforts for the success of the event.

Dr. Aparna Saraf

Presiding Officer, ICC

COORDINATOR
Internal Quality Assurance Cell
Maulana Azad College of Arts,
Science & Commerce, Aurangabad.

0

Glimpses of the lecture: 29.11.2018

Maulana Azad College of Arts, Science and Commerce