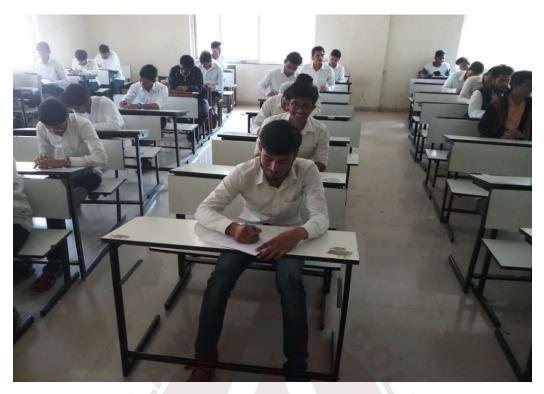

#### HELD ON 29/11/2018

The Internal Complaints Committee of the college successfully organized a lecture on **Gender Sensitisation:** Laws & Acts on 29<sup>th</sup> November 2018. Dr.Aparna Kottapalle, Professor, M.P.Law College, Aurangabad was the resource person for the lecture. She deliberated on various legal provisions that lead to protection of women rights and empower women. She also raised concern on the instances of misuse of these acts and provisions being done in the recent times.

A total of 120 students and 28 faculties attended the lecture.

The students were oriented about the women related laws by the lecture.

The lecture was well received by the attendees. Dr.Asema conducted the proceedings of the programme. Dr.Aparna Saraf, Presiding officer, ICC spoke about the objective of arranging the programme. Principal Dr.Razaullah Khan guided the attendees. The members of ICC took efforts for the success of the event.