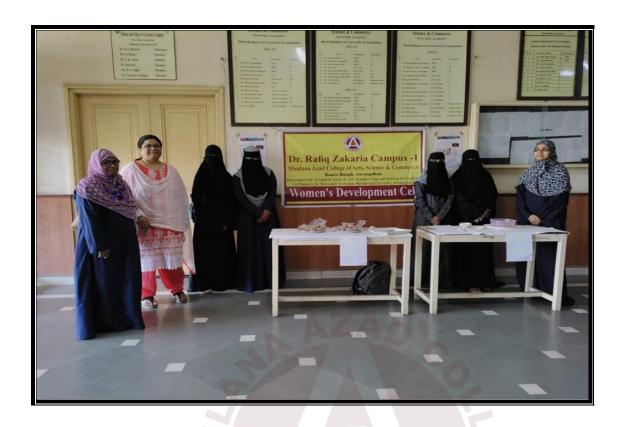

Name of the Event / Activity/ speaker: "Guest lecture on Cervical Cancer"

Date:- 26 August 2017 Time:- 12.30 pm to 1.30 pm Venue: Seminar hall

Number of beneficiaries: 30 Type of activity: Women Development cell

#### Goals and objectives:

 To empower women to identify health problems at an early stage, seek appropriate medical help and to take informed decisions regarding health

#### Highlights of the Programme:

- · Dr. Reshma Khan delivered lecture on
- Dr. Syed Ummul Khair Asema was the program coordinator and she introduced the guest on the occasion.
- Hand outs were distributed on the occasion.
- Dr. Aditi Bhattacharya, IQAC Coordinator spoke on the topic to enlighten the students.
- Principal Dr. Maqdoom Farooqui also guided the students.
- Vote of thanks was proposed by Mr. Anis Ahmed

#### Relevance and outcome:

A very useful information was imparted in the lecture. Girl students gained knowledge about the topic and an awareness was created regarding Cervical Cancer Screening and pap Smear