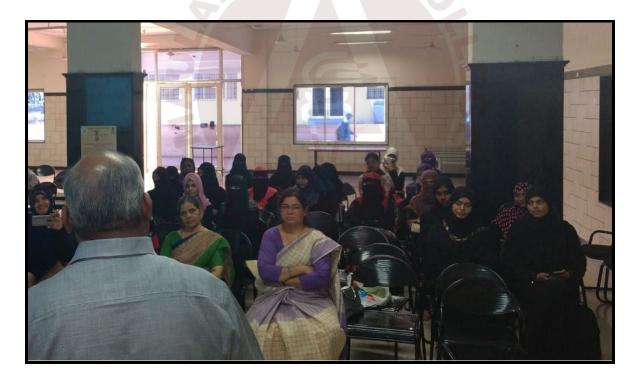

Dr. Aditi Bhattacharya
IQAC Coordinator
COORDINATOR

Internal Quality Assurance Cell Maulana Azad College of Arts, Science & Commerce, Aurangabad.

Name of the Event / Activity/ speaker: "Women Empowerment Guest Lecture"

Date:- 26 July 2017 Time:- 3.00 pm to 4.30pm Venue: Seminar hall

Number of beneficiaries: 50 Type of activity: Women Development cell

#### Highlights of the Programme:

- Prof. Moin Fatema was invited to deliver lecture on Women Empowerment.
- Dr. Syed Ummul Khair Asema was the program coordinator and she introduced the guest on the occasion.
- Dr. Aditi Bhattacharya, IQAC Coordinator spoke on the topic to enlighten the students.
- · Vote of thanks was proposed by Mr. Anis Ahmed