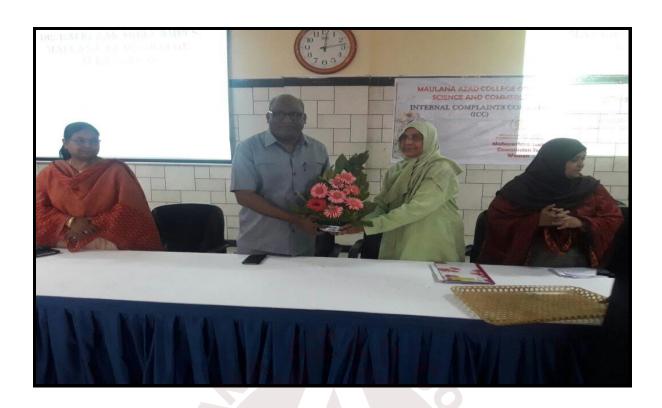

Name of the Event / Activity/ speaker: "Guest lecture on Cervical Cancer"

Date:- 26 August 2017 Time:- 12.30 pm to 1.30 pm Venue: Seminar hall

Number of beneficiaries: 30 Type of activity: Women Development cell

#### Highlights of the Programme:

- · Dr. Reshma Khan delivered lecture on
- Dr. Syed Ummul Khair Asema was the program coordinator and she introduced the guest on the occasion.
- Hand outs were distributed on the occasion.
- Dr. Aditi Bhattacharya, IQAC Coordinator spoke on the topic to enlighten the students.
- Principal Dr. Maqdoom Farooqui also guided the students.
- Vote of thanks was proposed by Mr. Anis Ahmed