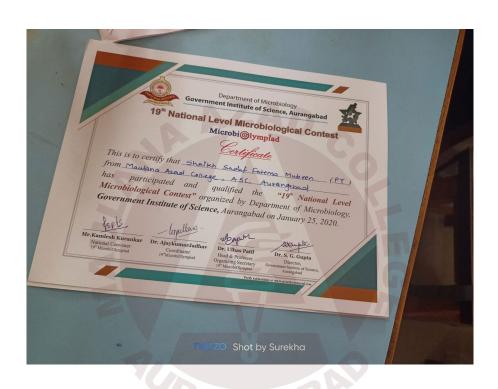

| 5.3.1:: Student Awards/Medals:: 2019-20 |                                        |  |
|-----------------------------------------|----------------------------------------|--|
| Name of student                         | Shaikh Sadaf Fatema Mubeen             |  |
| Name of Award                           | Qualified 19th Microbiological contest |  |
| Sports/Cultural Cultural                |                                        |  |