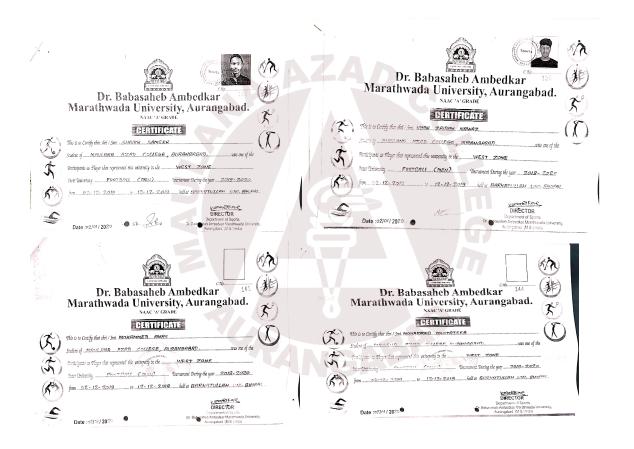

ARZAD

of the Maulana Azad College A bad

being the SILVER MEDALIn the Central

Best Physique during the year 2019-20

\*\*\*\*\*\*\*\*\*\*\*

held at SSPM Dhanora

OBEK SA TEAD. Plusical Education & Spects Or Bahasabeh Ausbaldan Maradiwada University, Avennyobad, (MS.)



| 5.3.1:: Student Awards/Medals:: 2019-20 |                                                         |  |
|-----------------------------------------|---------------------------------------------------------|--|
| Name of student                         | Khan Zaidan Nawaz, Mohd Anas, Mohd Mustajeeb, Sk Sameer |  |
| Name of Award                           | Represented in University Team                          |  |
| Sports/Cultural                         | Sports                                                  |  |





| 5.3.1:: Student Awards/Medals:: 2019-20 |                               |  |
|-----------------------------------------|-------------------------------|--|
| Name of student                         | Fardeen Khan Akbar Khan       |  |
| Name of Award                           | Exemplary performance at CATC |  |
| Sports/Cultural                         | Sports-NCC                    |  |





| 5.3.1:: Student Awards/Medals:: 2019-20 |                               |  |
|-----------------------------------------|-------------------------------|--|
| Name of student                         | Abdul Hafeez Abdul Rasheed    |  |
| Name of Award                           | Exemplary performance at CATC |  |
| Sports/Cultural                         | Sports-NCC                    |  |