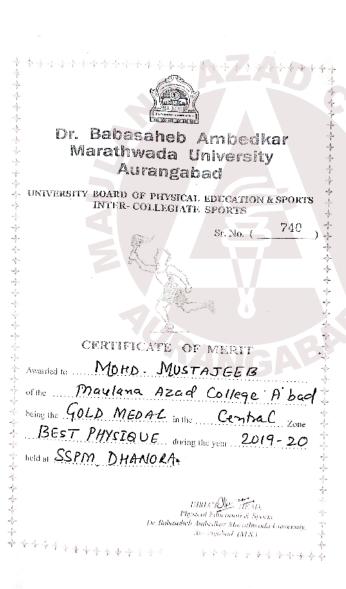

C Grade at Army Attachment Certificate |  |
| Sports/Cultural                         | Sports NCC                             |  |



| 5.3.1:: Student Awards/Medals:: 2019-20 |                    |  |
|-----------------------------------------|--------------------|--|
| Name of student                         | Shaikh Mohd.Farzad |  |
| Name of Award                           | Gold Medal         |  |
| Sports/Cultural                         | Sports             |  |



| 5.3.1:: Student Awards/Medals:: 2019-20 |                |  |
|-----------------------------------------|----------------|--|
| Name of student                         | Mohd. Mustajib |  |
| Name of Award                           | Gold Medal     |  |
| Sports/Cultural                         | Sports         |  |



| 5.3.1:: Student Awards/Medals:: 2019-20 |              |  |
|-----------------------------------------|--------------|--|
| Name of student                         | Khan Zaiden  |  |
| Name of Award                           | Silver Medal |  |
| Sports/Cultural                         | Sports       |  |

| 2006           |
|----------------|
| of the same of |
| Land San       |
| 1000           |
| CHERCMONERCHO  |

#### Dr. Babasaheb Ambedkar Marathwada University Aurangabad

UNIVERSITY BOARD OF PHYSICAL EDUCATION & SPORTS INTER-COLLEGIATE SPORTS

CERTIFICATE OF MERIT

Awarded to KHAN ZAIDEN

of the Maulana Azad College A bad

being the SILVER MEDAL Central zone
14+ Lifting during the year 2019-20
held at SSPM Dhanora

| 5.3.1:: Student Awards/Medals:: 2019-20 |               |  |