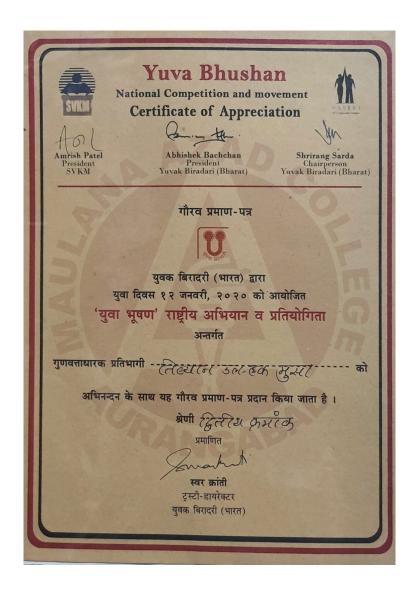

(Dr. Mazadar Ahmed Farooqui)

Principal

Principal
Maulana Azad College of Arts.
Science & Commerce,
Rauza Baugh, Aurangabad.

| 5.3.1:: Student Awards/Medals:: 2019-20 |                              |  |
|-----------------------------------------|------------------------------|--|
| Name of student                         | TIBYAN UL HAQ MUSA           |  |
| Name of Award                           | SECOND PRIZE AT YUVA BHUSHAN |  |
| Sports/Cultural Cultural                |                              |  |