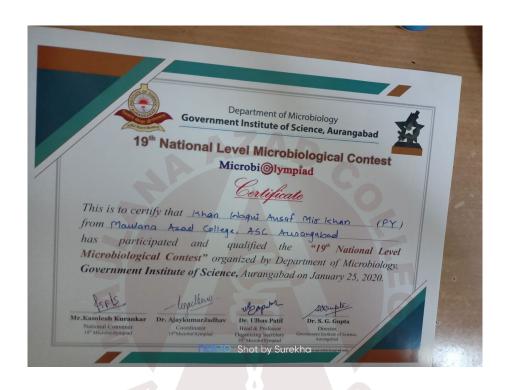

| 5.3.1:: Student Awards/Medals:: 2019-20 |                                        |  |
|-----------------------------------------|----------------------------------------|--|
| Name of student                         | Khan Waqui Ausaf                       |  |
| Name of Award                           | Qualified 19th Microbiological contest |  |
| Sports/Cultural Cultural                |                                        |  |