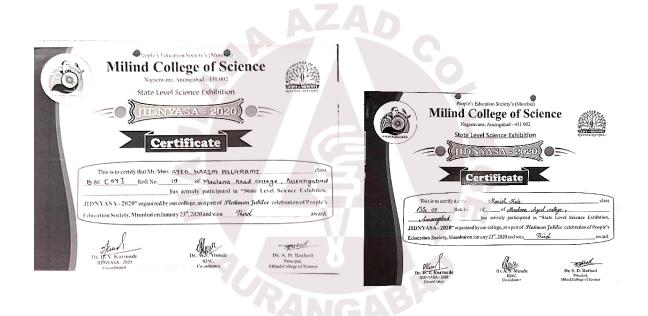

| 5.3.1:: Student Awards/Medals:: 2019-20 |              |  |
|-----------------------------------------|--------------|--|
| Name of student                         | Manish Kale  |  |
| Name of Award                           | Best Rangoli |  |
| Sports/Cultural                         | Cultural     |  |