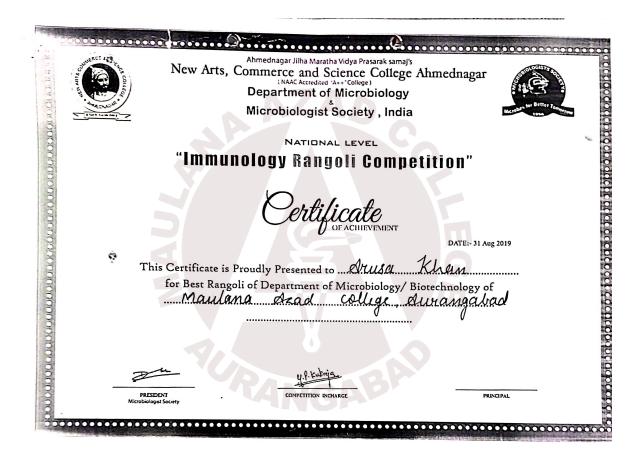

| 5.3.1:: Student Awards/Medals:: 2019-20 |              |  |
|-----------------------------------------|--------------|--|
| Name of student                         | Arusa Khan   |  |
| Name of Award                           | Best Rangoli |  |
| Sports/Cultural                         | Cultural     |  |