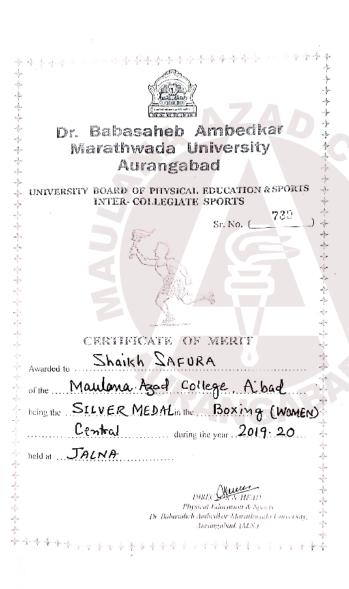

orts/Cultural                         | Sports       |  |

| 2006           |
|----------------|
| of the same of |
| Land San       |
| 1000           |
| CHERCMONERCHO  |

#### Dr. Babasaheb Ambedkar Marathwada University Aurangabad

UNIVERSITY BOARD OF PHYSICAL EDUCATION & SPORTS INTER-COLLEGIATE SPORTS

CERTIFICATE OF MERIT

Awarded to KHAN ZAIDEN

of the Maulana Azad College A bad

being the SILVER MEDAL Central zone
14+ Lifting during the year 2019-20
held at SSPM Dhanora

| 5.3.1:: Student Awards/Medals:: 2019-20 |               |  |
|-----------------------------------------|---------------|--|
| Name of student                         | Shaikh Safura |  |
| Name of Award                           | Silver Medal  |  |
| Sports/Cultural                         | Sports        |  |



| 5.3.1:: Student Awards/Medals:: 2019-20 |                    |  |
|-----------------------------------------|--------------------|--|
| Name of student                         | Shaikh Mohd.Farzad |  |
| Name of Award                           | Silver Medal       |  |
| Sports/Cultural                         | Sports             |  |



#### Dr. Babasaheb Ambedkar Marathwada University Aurangabad

UNIVERSITY BOARD OF PHYSICAL EDUCATION & SPORTS INTER-COLLEGIATE SPORTS

Ca No. ( 742

CERTIFICATE OF MERIT

Awarded to SHAIKH MOHO. FARZAD

of the Maulana Azad College A bad

being the SILVER MEDALIn the Central

Best Physique during the year 2019-20

\*\*\*\*\*\*\*\*\*\*\*

held at SSPM Dhanora

OBEK SA TEAD. Plusical Education & Spects Or Bahasabeh Ausbaldan Maradiwada University, Avenny