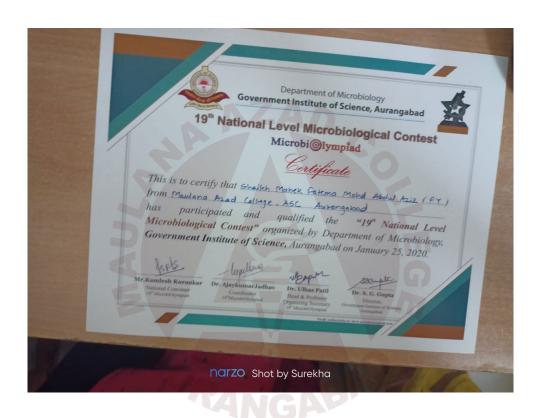

| 5.3.1:: Student Awards/Medals:: 2019-20 |                                        |  |
|-----------------------------------------|----------------------------------------|--|
| Name of student                         | Mahek Fatema                           |  |
| Name of Award                           | Qualified 19th Microbiological contest |  |
| Sports/Cultural Cultural                |                                        |  |

| 5.3.1:: Student Awards/Medals:: 2019-20 |                                        |  |
|-----------------------------------------|----------------------------------------|--|
| Name of student                         | Shaikh Sadaf Fatema Mubeen             |  |
| Name of Award                           | Qualified 19th Microbiological contest |  |
| Sports/Cultural Cultural                |                                        |  |