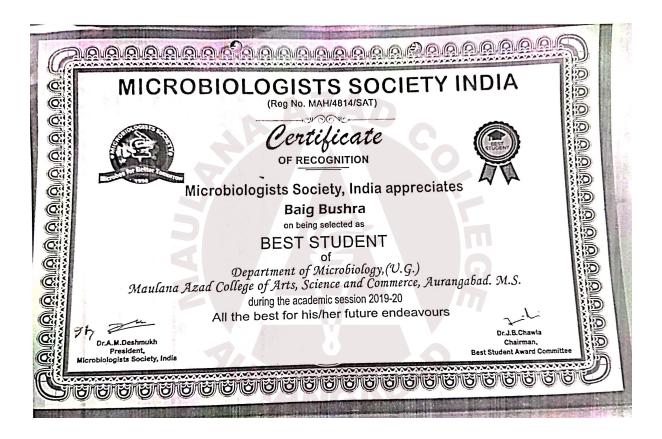

|



| 5.3.1:: Student Awards/Medals:: 2019-20 |                                 |  |
|-----------------------------------------|---------------------------------|--|
| Name of student                         | Shaikh Asma Sk Sajed            |  |
| Name of Award                           | Passed at Science Talent Search |  |
| Sports/Cultural                         | Cultural                        |  |



| 5.3.1:: Student Awards/Medals:: 2019-20 |              |  |
|-----------------------------------------|--------------|--|
| Name of student                         | Baig Bushra  |  |
| Name of Award                           | Best Student |  |
| Sports/Cultural                         | Cultural     |  |





| 5.3.1:: Student Awards/Medals:: 2019-20 |                                          |
|-----------------------------------------|------------------------------------------|
| Name of student                         | Manish Kale & Kazim Bilgrami             |
| Name of Award                           | First Prize at SRUJAN MODEL PERSENTATION |
| Sports/Cultural                         | Cultural                                 |





| 5.3.1:: Student Awards/Medals:: 2019-20 |                                            |
|-----------------------------------------|--------------------------------------------|
| Name of student                         | Manish Kale & Kazim Bilgrami               |
| Name of Award                           | Third Prize at JIDNYASA SCIENCE EXHIBITION |