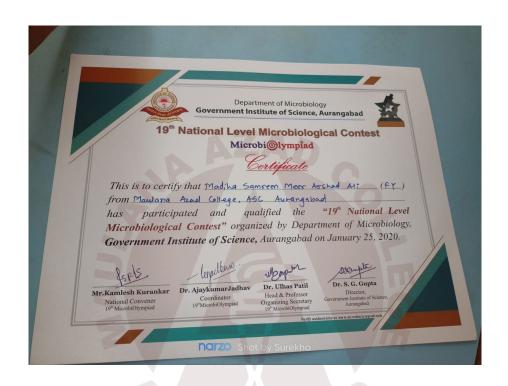

| 5.3.1:: Student Awards/Medals:: 2019-20 |                                        |  |
|-----------------------------------------|----------------------------------------|--|
| Name of student                         | Madiha Samreen                         |  |
| Name of Award                           | Qualified 19th Microbiological contest |  |
| Sports/Cultural Cultural                |                                        |  |