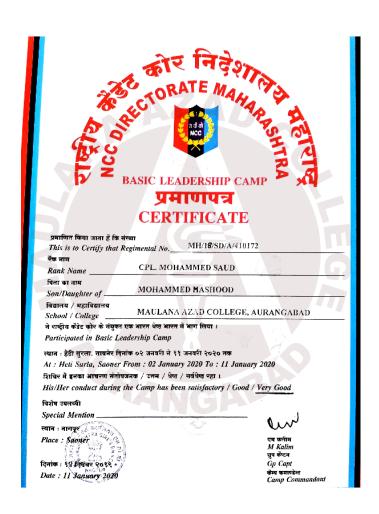

-----|
| Name of student                         | Shaikh Ayaj Moosa, Pratiksha Kharat, Pooja Dhakne          |
| Name of Award                           | Second Prize at QUIZ COMPETITION AT YOUTH FESTIVAL AT BAMU |
| Sports/Cultural                         | Cultural                                                   |







| 5.3.1:: Student Awards/Medals:: 2019-20 |                                                 |
|-----------------------------------------|-------------------------------------------------|
| Name of student                         | Mohammad Saud Mohd.Mashood                      |
| Name of Award                           | Very Good performancee at Basic Leadership Camp |
| Sports/Cultural                         | Sports NCC                                      |





| 5.3.1:: Student Awards/Medals:: 2019-20 |                                                 |  |
|-----------------------------------------|-------------------------------------------------|--|
| Name of student                         | Nazim Patel Yunus Patel                         |  |
| Name of Award                           | Very Good performancee at Basic Leadership Camp |  |
| Sports/Cultural                         | Sports/Cultural Sports NCC                      |  |



| 5.3.1:: Student Awards/Medals:: 2019-20 |                                            |
|-----------------------------------------|--------------------------------------------|
| Name of student                         | Pathan Mazahar Musa                        |
| Name of Award