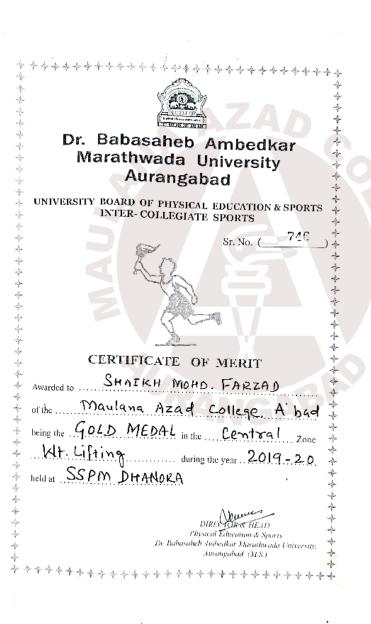

|  |



| 5.3.1:: Student Awards/Medals:: 2019-20 |                                        |  |
|-----------------------------------------|----------------------------------------|--|
| Name of student                         | Sonawane Kiran                         |  |
| Name of Award                           | C Grade at Army Attachment Certificate |  |
| Sports/Cultural                         | Sports NCC                             |  |



| 5.3.1:: Student Awards/Medals:: 2019-20 |                    |  |
|-----------------------------------------|--------------------|--|
| Name of student                         | Shaikh Mohd.Farzad |  |
| Name of Award                           | Gold Medal         |  |
| Sports/Cultural                         | Sports             |  |



| 5.3.1:: Student Awards/Medals:: 2019-20 |                |  |
|-----------------------------------------|----------------|--|
| Name of student                         | Mohd. Mustajib |  |
| Name of Award                           | Gold Medal     |  |
| Sports/Cultural                         | Sports         |  |



| 5.3.1:: Student Awards/Medals:: 2019-20 |              |  |
|-----------------------------------------|--------------|--|
| Name of student                         | Khan Zaiden  |  |
| Name of Award                           | Silver Medal |  |
| Sports/Cultural                         | Sports       |  |

| 2006           |
|----------------|
| of the same of |
| Land San       |
| 1000           |
| CHERCMONERCHO  |

#### Dr. Babasaheb Ambedkar Marathwada University