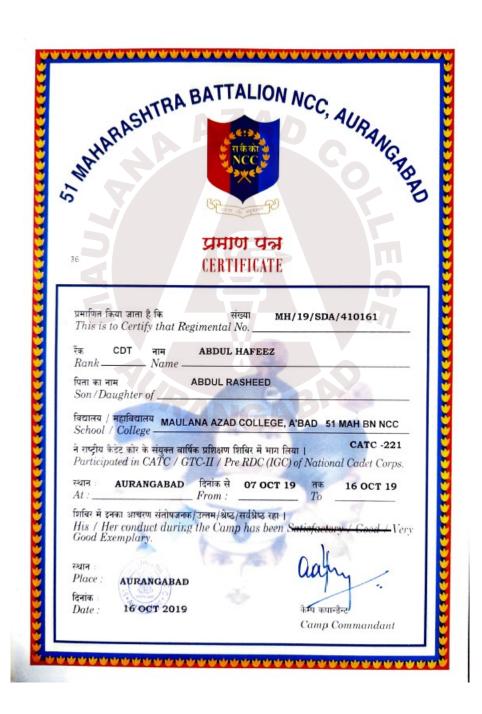

| 5.3.1:: Student Awards/Medals:: 2019-20 |                               |  |
|-----------------------------------------|-------------------------------|--|
| Name of student                         | Fardeen Khan Akbar Khan       |  |
| Name of Award                           | Exemplary performance at CATC |  |
| Sports/Cultural                         | Sports-NCC                    |  |





| 5.3.1:: Student Awards/Medals:: 2019-20 |                               |  |
|-----------------------------------------|-------------------------------|--|
| Name of student                         | Abdul Hafeez Abdul Rasheed    |  |
| Name of Award                           | Exemplary performance at CATC |  |
| Sports/Cultural                         | Sports-NCC                    |  |