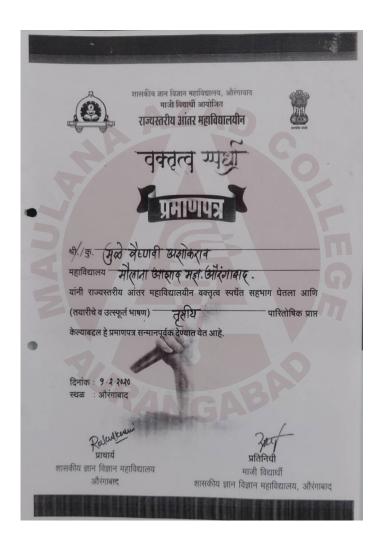

At Molana Azad Research Center

FANOOS I TOURS

COORDINATOR FANOUS-E-AAGAHI MURTUZA HASSAN Malegaon

MANAGING TRUSTEE
KHALEEL AHMED NADVI NIZAMI
Fanoos Educational Charitable Trsut, Hyd

| 5.3.1:: Student Awards/Medals:: 2019-20 |                                      |  |
|-----------------------------------------|--------------------------------------|--|
| Name of student                         | Muley Vaishnavi                      |  |
| Name of Award                           | Third Prize at Elocution Competition |  |
| Sports/Cultural Cultural                |                                      |  |