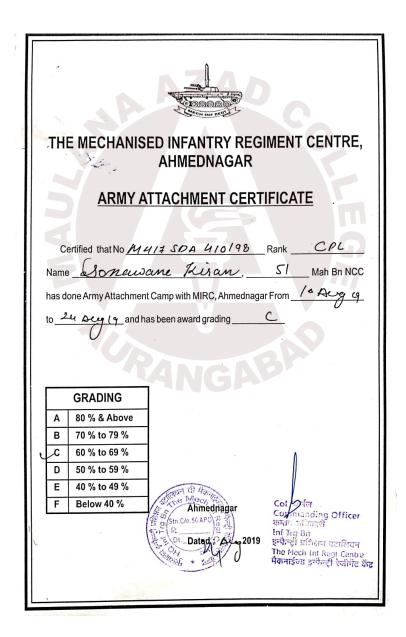

|
|-----------------------------------------|----------------------------------------|--|
| Name of student                         | Shaikh Altaf                           |  |
| Name of Award                           | C Grade at Army Attachment Certificate |  |
| Sports/Cultural                         | Sports NCC                             |  |



| 5.3.1:: Student Awards/Medals:: 2019-20 |                                        |  |
|-----------------------------------------|----------------------------------------|--|
| Name of student                         | Sonawane Kiran                         |  |
| Name of Award                           | C Grade at Army Attachment Certificate |  |
| Sports/Cultural                         | Sports NCC                             |  |



| 5.3.1:: Student Awards/Medals:: 2019-20 |                    |  |
|-----------------------------------------|--------------------|--|
| Name of student                         | Shaikh Mohd.Farzad |  |
| Name of Award                           | Gold Medal         |  |
| Sports/Cultural                         | Sports             |  |



| 5.3.1:: Student Awards/Medals:: 2019-20 |                |  |
|-----------------------------------------|----------------|--|
| Name of student                         | Mohd. Mustajib |  |
| Name of Award                           | Gold Medal     |  |
| Sports/Cultural                         | Sports         |  |



| 5.3.1:: Student Awards/Medals:: 2019-20 |              |  |
|-----------------------------------------|--------------|--|
| Name o