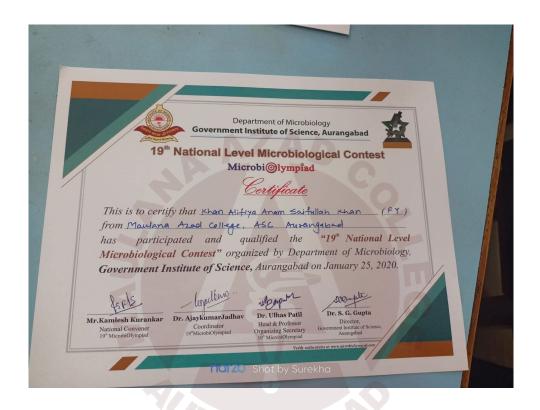

| 5.3.1:: Student Awards/Medals:: 2019-20 |                                        |  |
|-----------------------------------------|----------------------------------------|--|
| Name of student                         | Khan Alifiya Anam                      |  |
| Name of Award                           | Qualified 19th Microbiological contest |  |
| Sports/Cultural Cultural                |                                        |  |