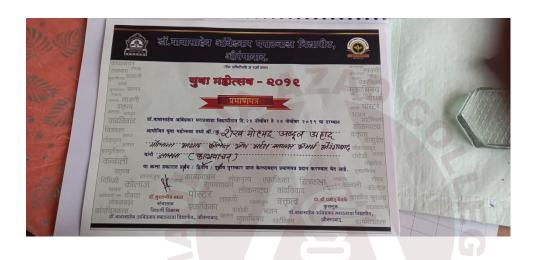

(Dr. Mazadar Ahmed Farooqui)

Principal

Principal
Maulana Azad College of Arts.
Science & Commerce,
Rauza Baugh, Aurangabad.

| 5.3.1:: Student Awards/Medals:: 2019-20 |                              |  |
|-----------------------------------------|------------------------------|--|
| Name of student                         | TIBYAN UL HAQ MUSA           |  |
| Name of Award                           | SECOND PRIZE AT YUVA BHUSHAN |  |
| Sports/Cultural Cultural                |                              |  |