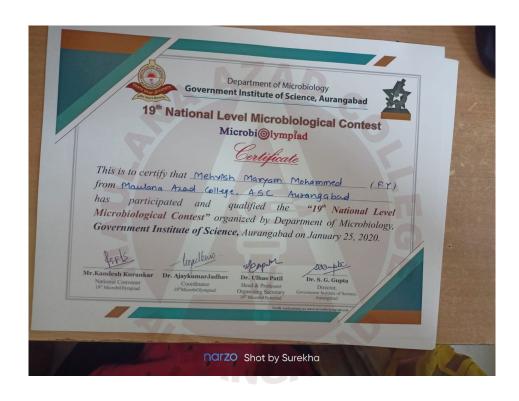

| 5.3.1:: Student Awards/Medals:: 2019-20 |                                        |  |
|-----------------------------------------|----------------------------------------|--|
| Name of student                         | Mehwish Maryam Shaikh Sadaf            |  |
| Name of Award                           | Qualified 19th Microbiological contest |  |
| Sports/Cultural Cultural                |                                        |  |