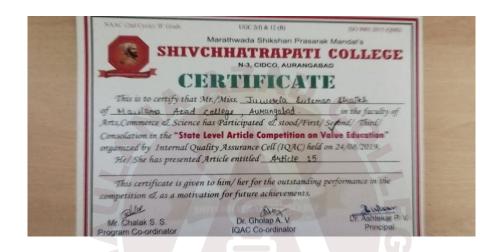

| 5.3.1:: Student Awards/Medals:: 2019-20 |                                                                   |  |
|-----------------------------------------|-------------------------------------------------------------------|--|
| Name of student                         | Juveriya Suleman Shaikh                                           |  |
| Name of Award                           | Outstanding performance at Article Competition on Value education |  |
| Sports/Cultural                         | Cultural                                                          |  |