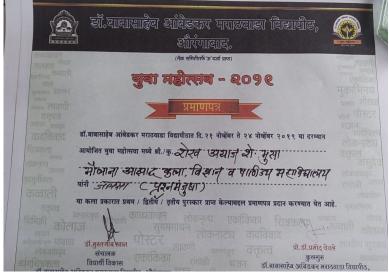

(Dr. Mazadar Ahmed Farooqui)

Principal

Principal
Maulana Azad College of Arts.
Science & Commerce,
Rauza Baugh, Aurangabad.

| 5.3.1:: Student Awards/Medals:: 2019-20 |                              |  |
|-----------------------------------------|------------------------------|--|
| Name of student                         | TIBYAN UL HAQ MUSA           |  |
| Name of Award                           | SECOND PRIZE AT YUVA BHUSHAN |  |
| Sports/Cultural Cultural                |                              |  |