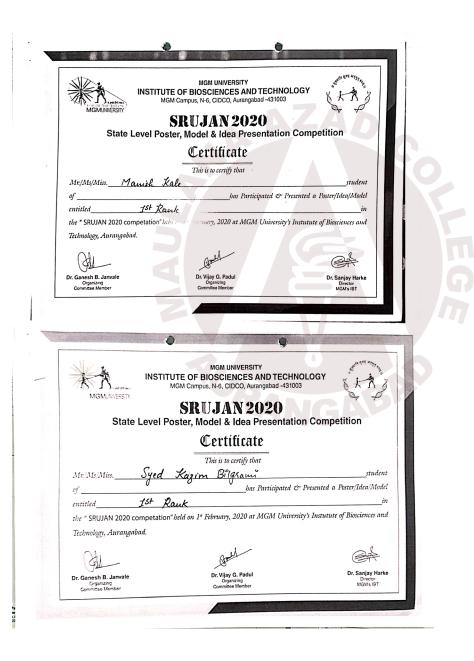

| 5.3.1:: Student Awards/Medals:: 2019-20 |              |  |
|-----------------------------------------|--------------|--|
| Name of student                         | Manish Kale  |  |
| Name of Award                           | Best Rangoli |  |
| Sports/Cultural                         | Cultural     |  |