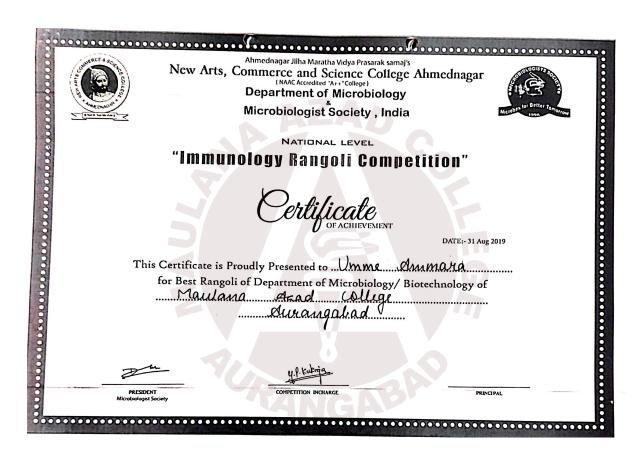

| 5.3.1:: Student Awards/Medals:: 2019-20 |              |  |
|-----------------------------------------|--------------|--|
| Name of student                         | Umme Ammara  |  |
| Name of Award                           | Best Rangoli |  |
| Sports/Cultural                         | Cultural     |  |