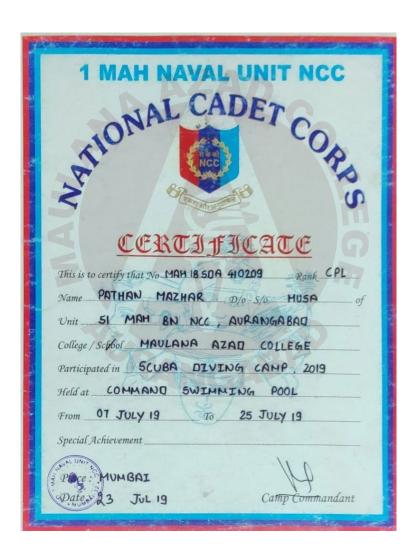

-----|-------------------------------------------------|--|
| Name of student                         | Nazim Patel Yunus Patel                         |  |
| Name of Award                           | Very Good performancee at Basic Leadership Camp |  |
| Sports/Cultural                         | Sports/Cultural Sports NCC                      |  |



| 5.3.1:: Student Awards/Medals:: 2019-20 |                                            |
|-----------------------------------------|--------------------------------------------|
| Name of student                         | Pathan Mazahar Musa                        |
| Name of Award                           | Successful completion of Scuba Diving Camp |
| Sports/Cultural                         | Sports NCC                                 |



| 5.3.1:: Student Awards/Medals:: 2019-20 |                                        |
|-----------------------------------------|----------------------------------------|
| Name of student                         | Shaikh Mubin                           |
| Name of Award                           | C Grade at Army Attachment Certificate |
| Sports/Cultural                         | Sports NCC                             |



| 5.3.1:: Student Awards/Medals:: 2019-20 |                                        |
|-----------------------------------------|----------------------------------------|
| Name of student                         | Shaikh Alim                            |
| Name of Award                           | C Grade at Army Attachment Certificate |
| Sports/Cultural