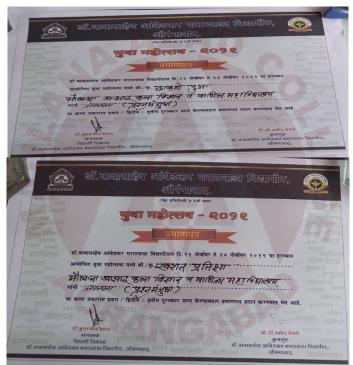

(Dr. Mazadar Ahmed Farooqui)

Principal

Principal
Maulana Azad College of Arts.
Science & Commerce,
Rauza Baugh, Aurangabad.

| 5.3.1:: Student Awards/Medals:: 2019-20 |                              |  |
|-----------------------------------------|------------------------------|--|
| Name of student                         | TIBYAN UL HAQ MUSA           |  |
| Name of Award                           | SECOND PRIZE AT YUVA BHUSHAN |  |
| Sports/Cultural Cultural                |                              |  |