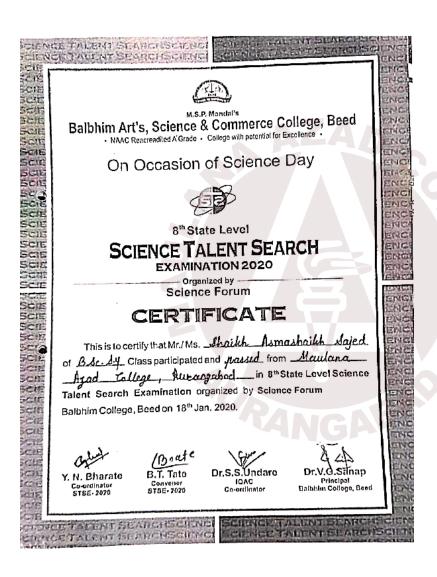

| 5.3.1:: Student Awards/Medals:: 2019-20 |                                        |  |
|-----------------------------------------|----------------------------------------|--|
| Name of student                         | Khan Alifiya Anam                      |  |
| Name of Award                           | Qualified 19th Microbiological contest |  |
| Sports/Cultural Cultural                |                                        |  |

| 5.3.1:: Student Awards/Medals:: 2019-20 |                                        |  |
|-----------------------------------------|----------------------------------------|--|
| Name of student                         | Khan Waqui Ausaf                       |  |
| Name of Award                           | Qualified 19th Microbiological contest |  |
| Sports/Cultural Cultural                |                                        |  |

| 5.3.1:: Student Awards/Medals:: 2019-20 |                                        |  |
|-----------------------------------------|----------------------------------------|--|
| Name of student                         | Madiha Samreen                         |  |
| Name of Award                           | Qualified 19th Microbiological contest |  |
| Sports/Cultural Cultural                |                                        |  |

| 5.3.1:: Student Awards/Medals:: 2019-20 |                                        |  |
|-----------------------------------------|----------------------------------------|--|
| Name of student                         | Mahek Fatema                           |  |
| Name of Award                           | Qualified 19th Microbiological contest |  |
| Sports/Cultural Cultural                |                                        |  |

| 5.3.1:: Student Awards/Medals:: 2019-20 |                                        |  |
|-----------------------------------------|----------------------------------------|--|
| Name of student                         | Mehwish Maryam Shaikh Sadaf            |  |
| Name of Award                           | Qualified 19th Microbiological contest |  |
| Sports/Cultural Cultural                |                                        |  |

| 5.3.1:: Student Awards/Medals:: 2019-20 |                                        |  |
|-----------------------------------------|----------------------------------------|--|
| Name of student                         | Shaikh Sadaf Fatema Mubeen             |  |
| Name of Award                           | Qualified 19th Microbiological contest |  |
| Sports/Cultural Cultural                |                                        |  |