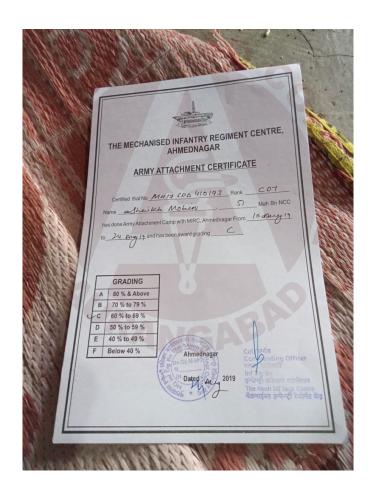

|
|-----------------------------------------|--------------------------------------------|
| Name of student                         | Pathan Mazahar Musa                        |
| Name of Award                           | Successful completion of Scuba Diving Camp |
| Sports/Cultural                         | Sports NCC                                 |



| 5.3.1:: Student Awards/Medals:: 2019-20 |                                        |
|-----------------------------------------|----------------------------------------|
| Name of student                         | Shaikh Mubin                           |
| Name of Award                           | C Grade at Army Attachment Certificate |
| Sports/Cultural                         | Sports NCC                             |



| 5.3.1:: Student Awards/Medals:: 2019-20 |                                        |
|-----------------------------------------|----------------------------------------|
| Name of student                         | Shaikh Alim                            |
| Name of Award                           | C Grade at Army Attachment Certificate |
| Sports/Cultural                         | Sports NCC                             |

|                                 | 0000