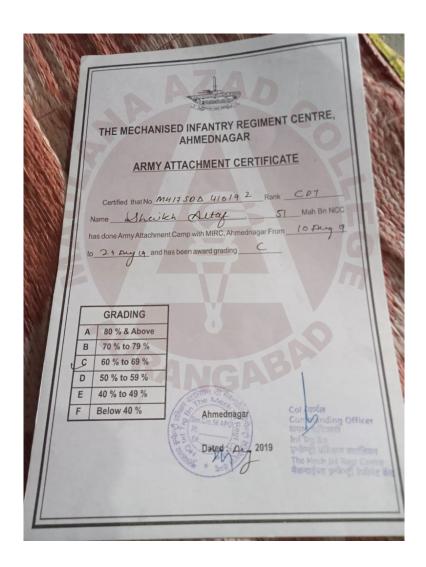

|  |  |



| 5.3.1:: Student Awards/Medals:: 2019-20 |                                        |  |
|-----------------------------------------|----------------------------------------|--|
| Name of student                         | Shaikh Altaf                           |  |
| Name of Award                           | C Grade at Army Attachment Certificate |  |
| Sports/Cultural                         | Sports NCC                             |  |



| 5.3.1:: Student Awards/Medals:: 2019-20 |                                        |  |
|-----------------------------------------|----------------------------------------|--|
| Name of student                         | Sonawane Kiran                         |  |
| Name of Award                           | C Grade at Army Attachment Certificate |  |
| Sports/Cultural                         | Sports NCC                             |  |



| 5.3.1:: Student Awards/Medals:: 2019-20 |                    |  |
|-----------------------------------------|--------------------|--|
| Name of student                         | Shaikh Mohd.Farzad |  |
| Name of Award                           | Gold Medal         |  |
| Sports/Cultural                         | Sports             |  |



| 5.3.1:: St