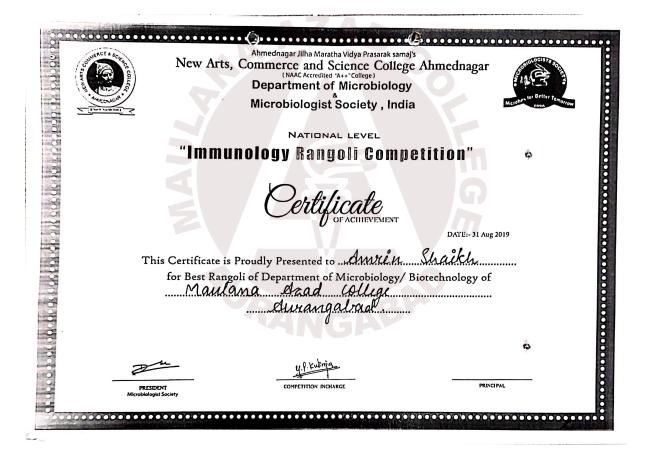

| 5.3.1:: Student Awards/Medals:: 2019-20 |              |  |
|-----------------------------------------|--------------|--|
| Name of student                         | Amrin Shaikh |  |
| Name of Award                           | Best Rangoli |  |
| Sports/Cultural                         | Cultural     |  |