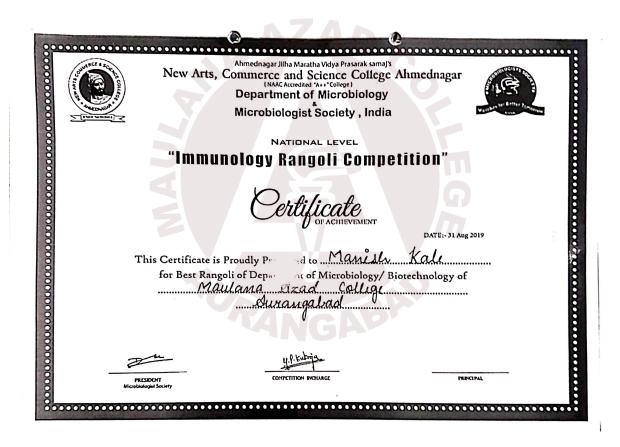

| 5.3.1:: Student Awards/Medals:: 2019-20 |              |  |
|-----------------------------------------|--------------|--|
| Name of student                         | Manish Kale  |  |
| Name of Award                           | Best Rangoli |  |
| Sports/Cultural                         | Cultural     |  |