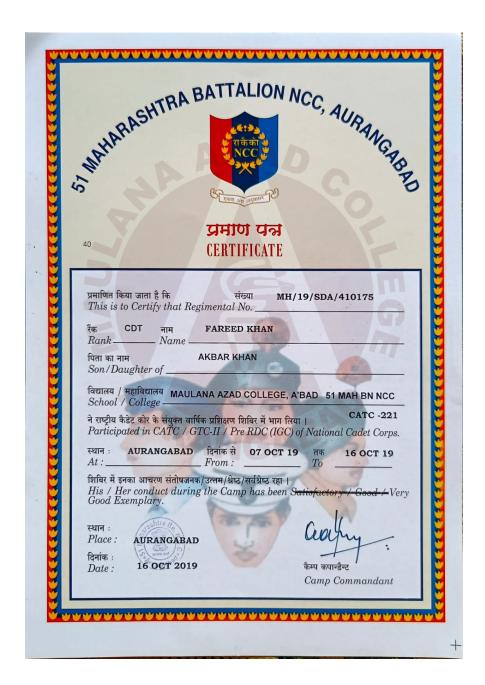

---------------------|---------------------------------------------------------|--|
| Name of student                         | Khan Zaidan Nawaz, Mohd Anas, Mohd Mustajeeb, Sk Sameer |  |
| Name of Award                           | Represented in University Team                          |  |
| Sports/Cultural                         | Sports                                                  |  |





| 5.3.1:: Student Awards/Medals:: 2019-20 |                               |  |
|-----------------------------------------|-------------------------------|--|
| Name of student                         | Fardeen Khan Akbar Khan       |  |
| Name of Award                           | Exemplary performance at CATC |  |
| Sports/Cultural                         | Sports-NCC                    |  |





| 5.3.1:: Student Awards/Medals:: 2019-20 |                               |  |
|-----------------------------------------|-------------------------------|--|
| Name of student                         | Abdul Hafeez Abdul Rasheed    |  |
| Name of Award                           | Exemplary performance at CATC |  |
| Sports/Cultural                         | Sports-NCC                    |  |