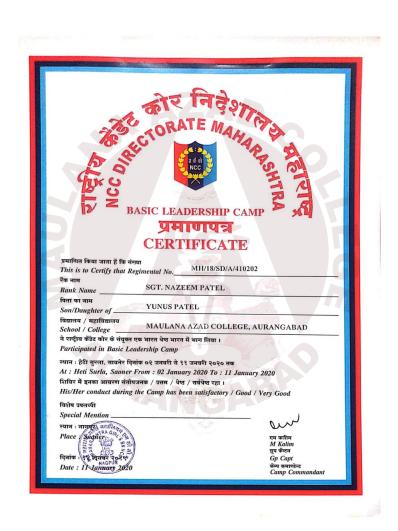

-------------------------|
| Name of student                         | Mohammad Saud Mohd.Mashood                      |
| Name of Award                           | Very Good performancee at Basic Leadership Camp |
| Sports/Cultural                         | Sports NCC                                      |





| 5.3.1:: Student Awards/Medals:: 2019-20 |                                                 |  |
|-----------------------------------------|-------------------------------------------------|--|
| Name of student                         | Nazim Patel Yunus Patel                         |  |
| Name of Award                           | Very Good performancee at Basic Leadership Camp |  |
| Sports/Cultural                         | Sports/Cultural Sports NCC                      |  |



| 5.3.1:: Student Awards/Medals:: 2019-20 |                                            |
|-----------------------------------------|--------------------------------------------|
| Name of student                         | Pathan Mazahar Musa                        |
| Name of Award                           | Successful completion of Scuba Diving Camp |
| Sports/Cultural                         | Sports NCC                                 |



| 5.3.1:: Student Awards/Medals:: 2019-20 |                                        |
|-----------------------------------------|----------------------------------------|
| Name of student                         | Shaikh Mubin                           |
| Name of Award                           | C Grade at Army Attachment Certificate |
| Sports/C