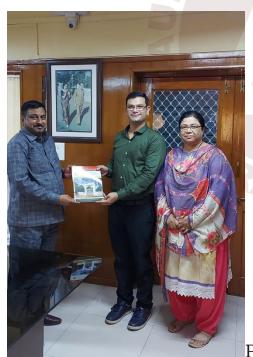

# Alumni donating books

Mrs. Shumaela Abbasi donated three volumes of 'Alhilal' for College Library.through her father Mr.M. A. Abbasi,

# Alumni donating books