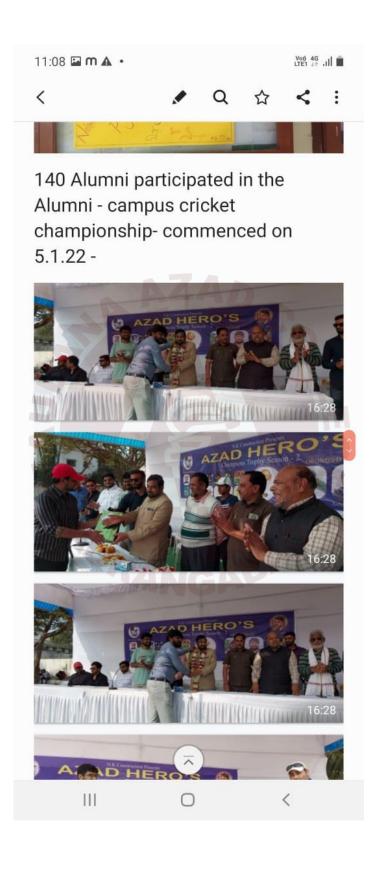

# MAULANA AZAD COLLEGE OF ARTS, SCIENCE & COMMERCE

Dr.Rafiq Zakaria Campus-I, Rauza Bagh, Aurangabad