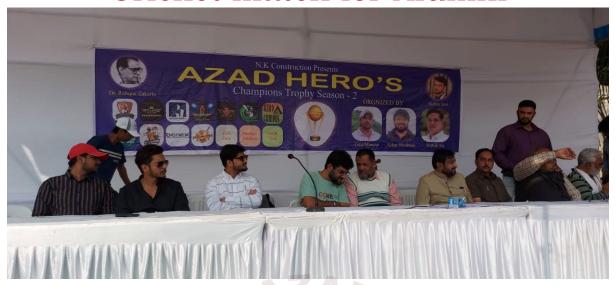

# MAULANA AZAD COLLEGE OF ARTS, SCIENCE & COMMERCE

Dr.Rafiq Zakaria Campus-I, Rauza Bagh, Aurangabad