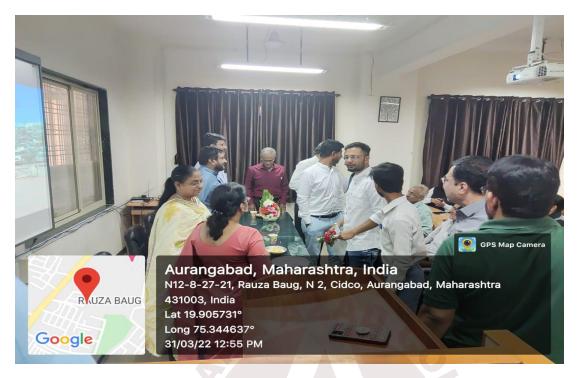

### Report of activity for submission to IQAC.

Name of the Event / Activity: ALUMNI MEET (Dept. of Commerce & Mgt Sc)

Date :- 31/03/2022 Time:- 12.00 P.M. Venue SEMINAR HALL

Hall no:- --

Resource person/Guests:-

#### Highlights of the program:

The annual Alumni Meet was organized by Dept. of Commerce & Mgt.Science on 31/03/2022 to have a healthy dialogue with the alumni. The meeting was attended by more than 30 alumni of the department. The alumni were briefed about various programmes run and various student activities conducted in the department. They were also informed about the increasing importance of Commerce & Mgt.Sci. streams. New employment opportunities and the placement initiatives taken by the college were also discussed.

Dr.Aparna saraf, HOD effectively presented the journey of the department. Dr.Mazahar Farooqui, Principal also interacted with the alumni. Speaking at the meet, Dr.Farooqui said that the alumni connect is very much important in the modern era for an educational institution. He stated that the alumni can contribute extensively for the development of the college and the programme. He appealed to the alumni from industry to collaborate with the department in engaging various student centric activities. Later Dr.Saraf appealed to the alumni to sponsor financial scholarships or freeships for needy and deserving students. Dr.Aditi Bhattacharya, IQAC coordinator was present for the meet. The students who brought laurels to the department were felicitated at the occasion. The meeting was conducted in a very effective manner. Parents were happy to be connected with the department.