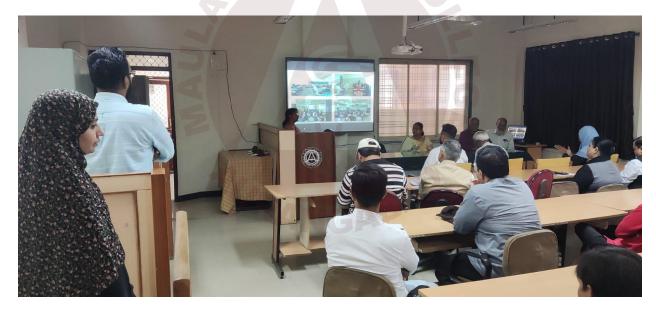

### Report of activity for submission to IQAC.

Name of the Event / Activity: ALUMNI MEET (Dept. of Commerce & Mgt Sc)

Date :- 31/03/2022 Time:- 12.00 P.M. Venue SEMINAR HALL

Hall no:- --

Resource person/Guests:-

#### Highlights of the program:

The annual Alumni Meet was organized by Dept. of Commerce & Mgt.Science on 31/03/2022 to have a healthy dialogue with the alumni. The meeting was attended by more than 30 alumni of the department. The alumni were briefed about various programmes run and various student activities conducted in the department. They were also informed about the increasing importance of Commerce & Mgt.Sci. streams. New employment opportunities and the placement initiatives taken by the college were also discussed.

Dr.Aparna saraf, HOD effectively presented the journey of the department. Dr.Mazahar Farooqui, Principal also interacted with the alumni. Speaking at the meet, Dr.Farooqui said that the alumni connect is very much important in the modern era for an educational institution. He stated that the alumni can contribute extensively for the development of the college and the programme. He appealed to the alumni from industry to collaborate with the department in engaging various student centric activities. Later Dr.Saraf appealed to the alumni to sponsor financial scholarships or freeships for needy and deserving students. Dr.Aditi Bhattacharya, IQAC coordinator was present for the meet. The students who brought laurels to the department were felicitated at the occasion. The meeting was conducted in a very effective manner. Parents were happy to be connected with the department.