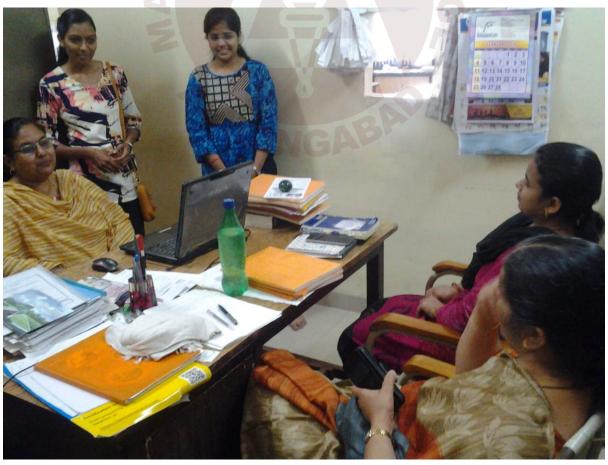

### Report of activity for submission to IQAC.

Name of the Event / Activity: ALUMNI MEET (Dept. of Commerce & Mgt Sc)

Date :- 31/03/2022 Time:- 12.00 P.M. Venue SEMINAR HALL

Hall no:- --

Resource person/Guests:-

#### Highlights of the program:

The annual Alumni Meet was organized by Dept. of Commerce & Mgt.Science on 31/03/2022 to have a healthy dialogue with the alumni. The meeting was attended by more than 30 alumni of the department. The alumni were briefed about various programmes run and various student activities conducted in the department. They were also informed about the increasing importance of Commerce & Mgt.Sci. streams. New employment opportunities and the placement initiatives taken by the college were also discussed.

Dr.Aparna saraf, HOD effectively presented the journey of the department. Dr.Mazahar Farooqui, Principal also interacted with the alumni. Speaking at the meet, Dr.Farooqui said that the alumni connect is very much important in the modern era for an educational institution. He stated that the alumni can contribute extensively for the development of the college and the programme. He appealed to the alumni from industry to collaborate with the department in engaging various student centric activities. Later Dr.Saraf appealed to the alumni to sponsor financial scholarships or freeships for needy and deserving students. Dr.Aditi Bhattacharya, IQAC coordinator was present for the meet. The students who brought laurels to the department were felicitated at the occasion. The meeting was conducted in a very effective manner. Parents were happy to be connected with the department.