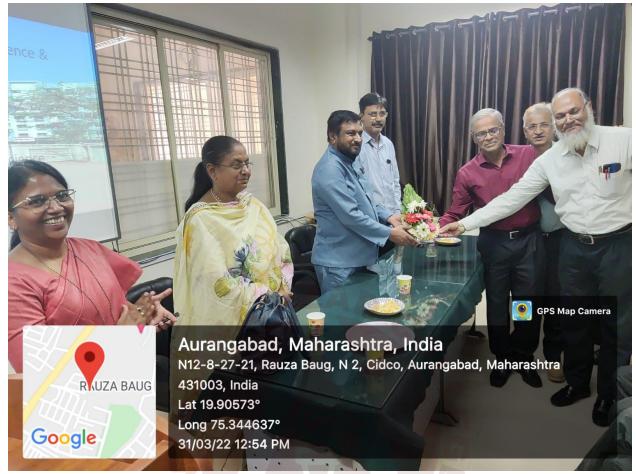

### Report of activity for submission to IQAC.

Name of the Event / Activity: ALUMNI MEET (Dept. of Commerce & Mgt Sc)

Date :- 31/03/2022 Time:- 12.00 P.M. Venue SEMINAR HALL

Hall no:- --

Resource person/Guests:-

#### Highlights of the program:

The annual Alumni Meet was organized by Dept. of Commerce & Mgt.Science on 31/03/2022 to have a healthy dialogue with the alumni. The meeting was attended by more than 30 alumni of the department. The alumni were briefed about various programmes run and various student activities conducted in the department. They were also informed about the increasing importance of Commerce & Mgt.Sci. streams. New employment opportunities and the placement initiatives taken by the college were also discussed.

Dr.Aparna saraf, HOD effectively presented the journey of the department. Dr.Mazahar Farooqui, Principal also interacted with the alumni. Speaking at the meet, Dr.Farooqui said that the alumni connect is very much important in the modern era for an educational institution. He stated that the alumni can contribute extensively for the development of the college and the programme. He appealed to the alumni from industry to collaborate with the department in engaging various student centric activities. Later Dr.Saraf appealed to the alumni to sponsor financial scholarships or freeships for needy and deserving students. Dr.Aditi Bhattacharya, IQAC coordinator was present for the meet. The students who brought laurels to the department were felicitated at the occasion. The meeting was conducted in a very effective manner. Parents were happy to be connected with the department.