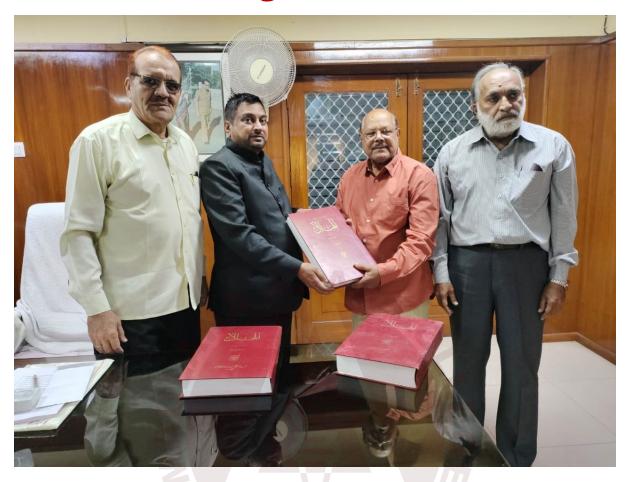

# Alumni donating books

Mrs. Shumaela Abbasi donated three volumes of 'Alhilal' for College Library.through her father Mr.M. A. Abbasi,