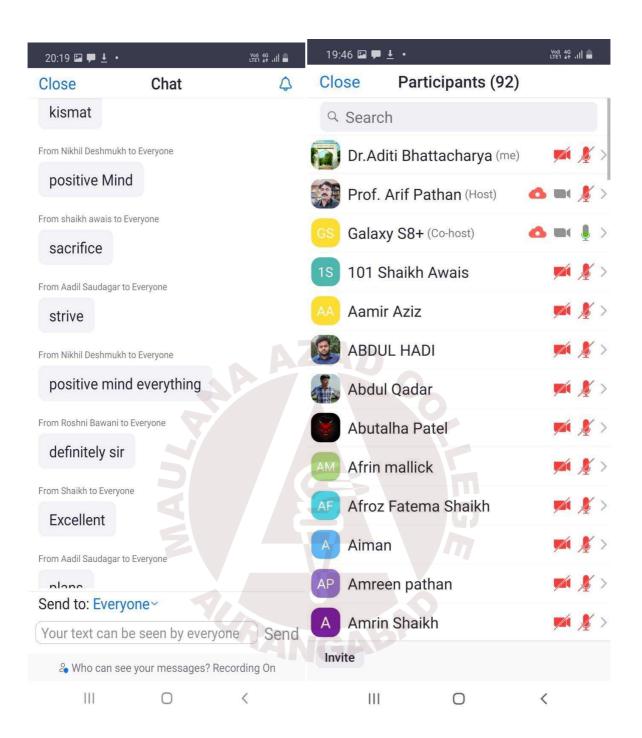

#### Report of activity for submission to IQAC

Name of the Event / Activity/ speaker: How to Manage Studies for Competitive Exams in Pandemic Period, Shaikh Salman IRS, Asst Commissioner of CGST Guwahati

Date: - 5-6-2021

Time:- 7.15 p.m.

Venue/ online platform : Zoom platform

https://us02web.zoom.us/i/9423456007?pwd=ZXZuTjVIUFhLRzY3elE4RFZTeks2UT09

Number of beneficiaries: 92 Type of activity: Extracurricular

Highlights of the programme

Preparation of competitive exams has always been encouraged at Maulana Azad College. The Placement & Competitive Exam Cell of the college makes every effort to guide the students and provide support and help in preparation for such exams. Many of the students of the college have cracked such exams and are serving in various capacities at Central and State level positions. One such student of the college Mr.Shaikh Salman is presently working as Assistant Commissioner of CGST, Guwahati. He was more than happy to accept the invitation from college to guide and motivate the students. Despite of his busy schedule he found time for the students and shared his experiences at preparation for competitive exams with the students. He briefed the students the need and relevance of contributing as policy makers. He also discussed with the students about planning their studies, working on time management and many other techniques to manage their studies. He emphasized the need of reading the reference books atteast 3 to 4 times. Talked of his journey from Kavish foundation to Synergy Pune and thereafter to Hajhouse and Jamia Milia

Islamiya study circle. He aptly resolved many doubts of the students and helped them overcome their anxieties arising due to pandemic.

Dr.M.A.Bari welcomed the invited speaker Mr.Shaikh Salman and shared his views for the programme. Dr.Sayyad Sultan, Coordinator for the event introduced the speaker. Principal Dr.Mazahar Ahamad Farooqui in his Presidential address expressed satisfaction that the students of the college were becoming aware and inquisitive towards competitive exams. He also shared with the students the need for self-discipline and hardworkfor achieving their career aspirations. Dr.M.A.Bari Vice Principal, Dr.AditiBhattachary, IQAC Coordinator, members from teaching and non-teaching staff attended the webinar. Dr.Arif Pathan was the convener of the event.