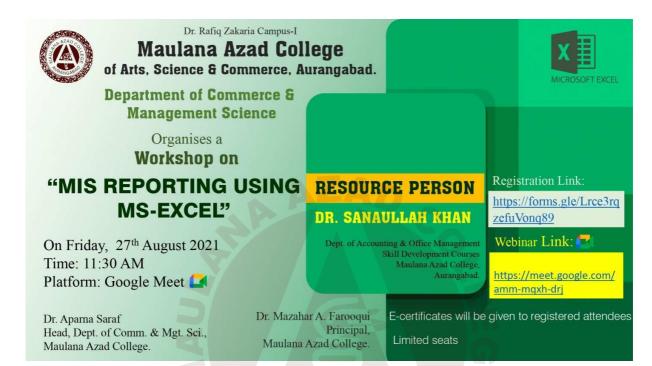

Date: 18/08/2021

To,

Dr.Mohd.Sanaullah Khan MCVC, Accounting & Auditing. Maulana Azad College, Aurangabad.

Subject: Invitation letter

Respected Sir,

We are pleased to share that the Dept. of Commerce & Mgt.Science of our college is organising a workshop on 'MIS REPORTING USING MS-EXCEL' on 27<sup>th</sup> August, 2021. We request you to share your expertise as the Resource person for the workshop and enrich our students. Furthermore your contribution as an alumnus of the department shall be of an inspiration to the students.

We are sure that your deliberations shall be of great benefit to the students of Commerce & Management faculty. Thanking you for your kind co-operation.

Warm regards.

Dr. Aparna Saraf Professor & H.O.D Department of Commerce and Management Science.