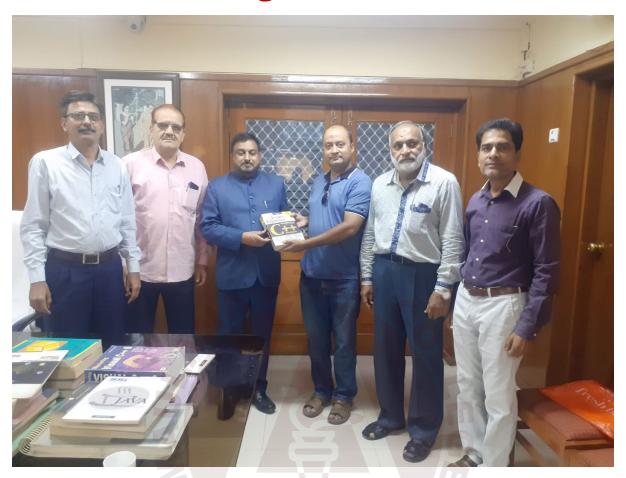

| 24-04-2023   | 1     |
| 7     | 46008    | 46010     | Mrs. Suraiyya Khurshid A. Hamed<br>(Ex. Principal Anjuman-e-islam<br>Mumbai | 25-04-2023   | 3     |
| 8     | 46011    | 46017     | Mr. Dastagir Khan 18-05-2023                                                |              | 7     |
| 9     | 46018    | 46018     | Dr. Mazahar Ahmad Farooqui<br>(Principal MAC.)                              | 22-05-2023   | 1     |
|       |          |           |                                                                             | Total        | 56    |

Total 1247

# Alumni donating books



Mrs. Shumaela Abbasi donated three volumes of 'Alhilal' for College Library.through her father Mr.M. A. Abbasi,

# Alumni donating books









#### Dr.Rafiq Zakaria Campus

#### Maulana Azad College of Arts, Science and Commerce,

#### Aurangabad.

#### Report of activity for submission to IQAC

Name of the Event / Activity/ speaker: How to Manage Studies for Competitive Exams in Pandemic Period, Shaikh Salman IRS, Asst Commissioner of CGST Guwahati

Date: - 5-6-2021

Time:- 7.15 p.m.

Venue/ online platform : Zoom platform

https://us02web.zoom.us/i/9423456007?pwd=ZXZuTjVIUFhLRzY3elE4RFZTeks2UT09

Number of beneficiaries: 92 Type of activity: Extracurricular

Details of the Programme:

Goals and objectives:

- 1. To motivate students to take up Civil services as career option.
- 2. To help students utilize pandemic period for preparation of Competitive exams.
- 3. To orient students about the structured way of planning t