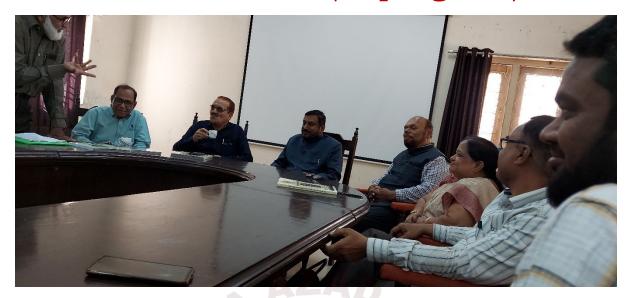

### Report of activity for submission to IQAC.

Name of the Event / Activity: ALUMNI MEET (Dept. of Commerce & Mgt Sc)

Date :- 31/03/2022 Time:- 12.00 P.M. Venue SEMINAR HALL

Hall no:- --

Resource person/Guests:-

#### Highlights of the program:

The annual Alumni Meet was organized by Dept. of Commerce & Mgt.Science on 31/03/2022 to have a healthy dialogue with the alumni. The meeting was attended by more than 30 alumni of the department. The alumni were briefed about various programmes run and various student activities conducted in the department. They were also informed about the increasing importance of Commerce & Mgt.Sci. streams. New employment opportunities and the placement initiatives taken by the college were also discussed.

Dr.Aparna saraf, HOD effectively presented the journey of the department. Dr.Mazahar Farooqui, Principal also interacted with the alumni. Speaking at the meet, Dr.Farooqui said that the alumni connect is very much important in the modern era for an educational institution. He stated that the alumni can contribute extensively for the development of the college and the programme. He appealed to the alumni from industry to collaborate with the department in engaging various student centric activities. Later Dr.Saraf appealed to the alumni to sponsor financial scholarships or freeships for needy and deserving students. Dr.Aditi Bhattacharya, IQAC coordinator was present for the meet. The students who brought laurels to the department were felicitated at the occasion. The meeting was conducted in a very effective manner. Parents were happy to be connected with the department.

Name of the program Coordinator Dr. Aparna Saraf

Signature March

Organising Committee:: Dr.H.K.Makeen; Mrs.Ayesha Sultana; Mr.Mohd.Farooque