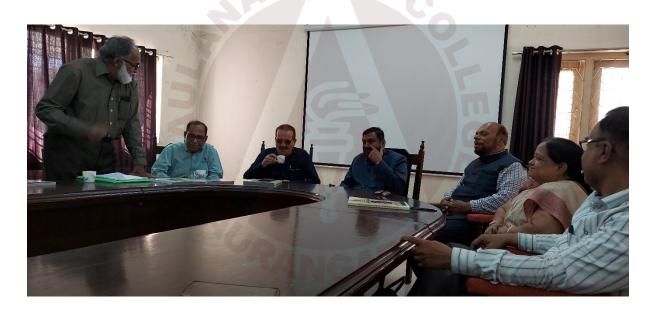

### Report of activity for submission to IQAC.

Name of the Event / Activity: ALUMNI MEET (Dept. of Commerce & Mgt Sc)

Date :- 31/03/2022 Time:- 12.00 P.M. Venue SEMINAR HALL

Hall no:- --

Resource person/Guests:-

#### Highlights of the program:

The annual Alumni Meet was organized by Dept. of Commerce & Mgt.Science on 31/03/2022 to have a healthy dialogue with the alumni. The meeting was attended by more than 30 alumni of the department. The alumni were briefed about various programmes run and various student activities conducted in the department. They were also informed about the increasing importance of Commerce & Mgt.Sci. streams. New employment opportunities and the placement initiatives taken by the college were also discussed.

Dr.Aparna saraf, HOD effectively presented the journey of the department. Dr.Mazahar Farooqui, Principal also interacted with the alumni. Speaking at the meet, Dr.Farooqui said that the alumni connect is very much important in the modern era for an educational institution. He stated that the alumni can contribute extensively for the development of the college and the programme. He appealed to the alumni from industry to collaborate with the department in engaging various student centric activities. Later Dr.Saraf appealed to the alumni to sponsor financial scholarships or freeships for needy and deserving students. Dr.Aditi Bhattacharya, IQAC coordinator was present for the meet. The students who brought laurels to the department were felicitated at the occasion. The meeting was conducted in a very effective manner. Parents were happy to be connected with the department.

Name of the program Coordinator Dr. Aparna Saraf

Signature March

Organising Committee:: Dr.H.K.Makeen; Mrs.Ayesha Sultana; Mr.Mohd.Farooque