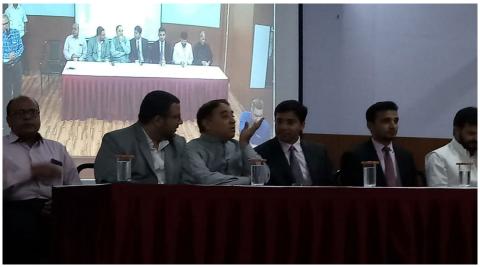

## Report of Activity for Submission to IQAC

Name of the Event / Activity: GUEST LECTURE ON EMPATHY & SELF AWARENESS

Date: - 09/07/2019 Time: - 12:20 P.M. Venue: Centre for Higher Learning And Advanced

Research Hall No: 02

Resource person/Guests:-Hon' ble Mr. Richard Tongi

Designation: Member of Parliament, Republic of Kenya

No of Beneficiary: 56 students Type of Beneficiary Students/Teachers/ Parents

#### **HIGHLIGHTS OF THE PROGRAM:**

An alumni of Dept. of Commerce and Management Science Hon' ble Richard Tongi, Member of

Parliament, Republic of Kenya visited department of Commerce and Management Science on 9th July 2019. He addressed the students of the department and motivated them to carve a career graph with sincerity, dedication and commitment. He stressed on empathy and self awareness as important attributes for leading good life. He was very happy to meet his teachers and appreciated development of the college. His wife Dr. Michelle Tong'i also addressed the students and shared with them the importance of self awareness, ethics and principles in one's life.

Persons left to right Mr. Shaikh Juned, Mr. Syed Naimuddin, Ms Dr. Lubna Siddiqui, Dr. Aparna Saraf Dr. Mohd. Razaullah Khan, Hon' ble Mr. Richard Tongi, Dr. Michelle Tong'I, Dr. I.M Farooqui Mr. Mohd. Farooq, Dr. Mustansir Ezzi