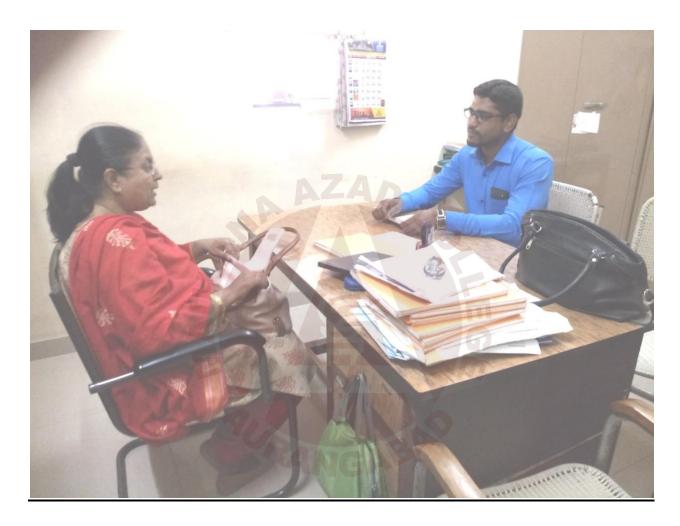

Date: 27/09/2021

To.

HY

Dr.Mustansir Ezzi Proprietor, Universal Trading Aurangabad.

Subject: Letter of Thanks

Dear Sir,

We are delighted to extend our heartfelt gratitude to you for donating books to the Department of Commerce and Management Science. It's truly a privilege to have you as the alumnus of the department.

We appreciate your kind gesture which shall be of good help to the student fraternity. Thanking you for your kind co-operation and looking forward for receiving the same in future.

Warm regards.

Dr. Aparna Saraf Professor & H.O.D Department of Commerce and Management Science.